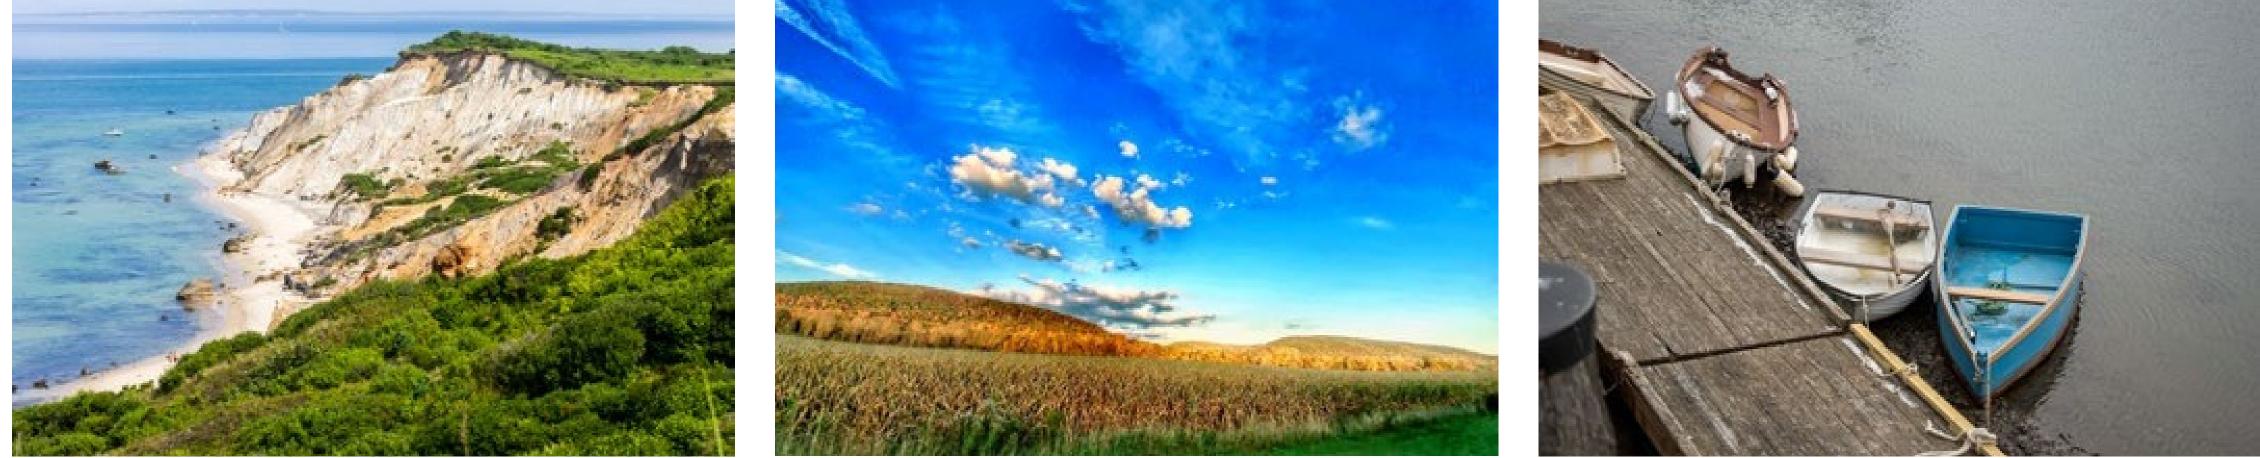

## COASTAL Seascapes, boats, and sandy beaches bring the tranquility of the ocean to any environment.

As we think of waves reliably landing on the shore, Coastal Art provides a refreshing calm.

## COASTAL

CI\_Triangulate the Pier

AGWG144467Z