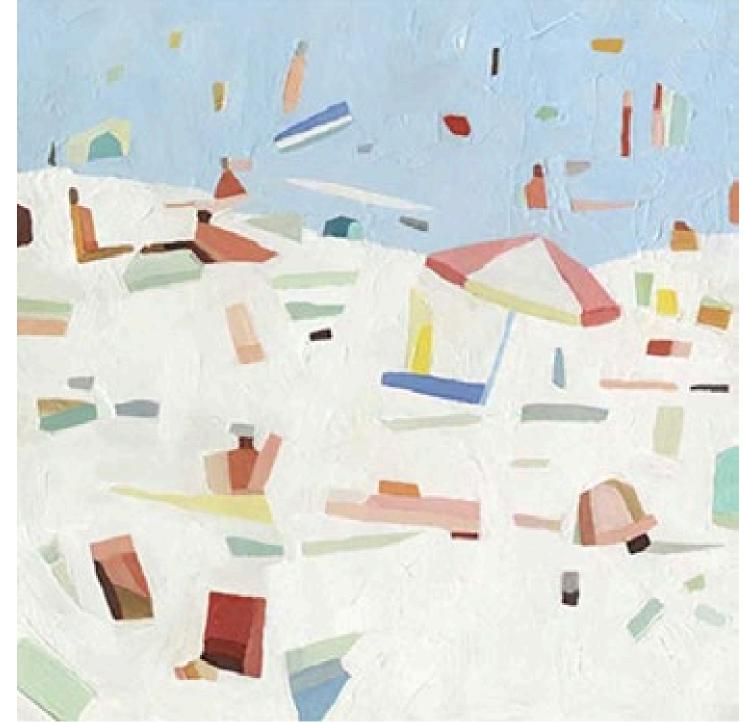

## COASTAL Seascapes, boats, and sandy beaches bring the tranquility of the ocean to any environment.

As we think of waves reliably landing on the shore, Coastal Art provides a refreshing calm.