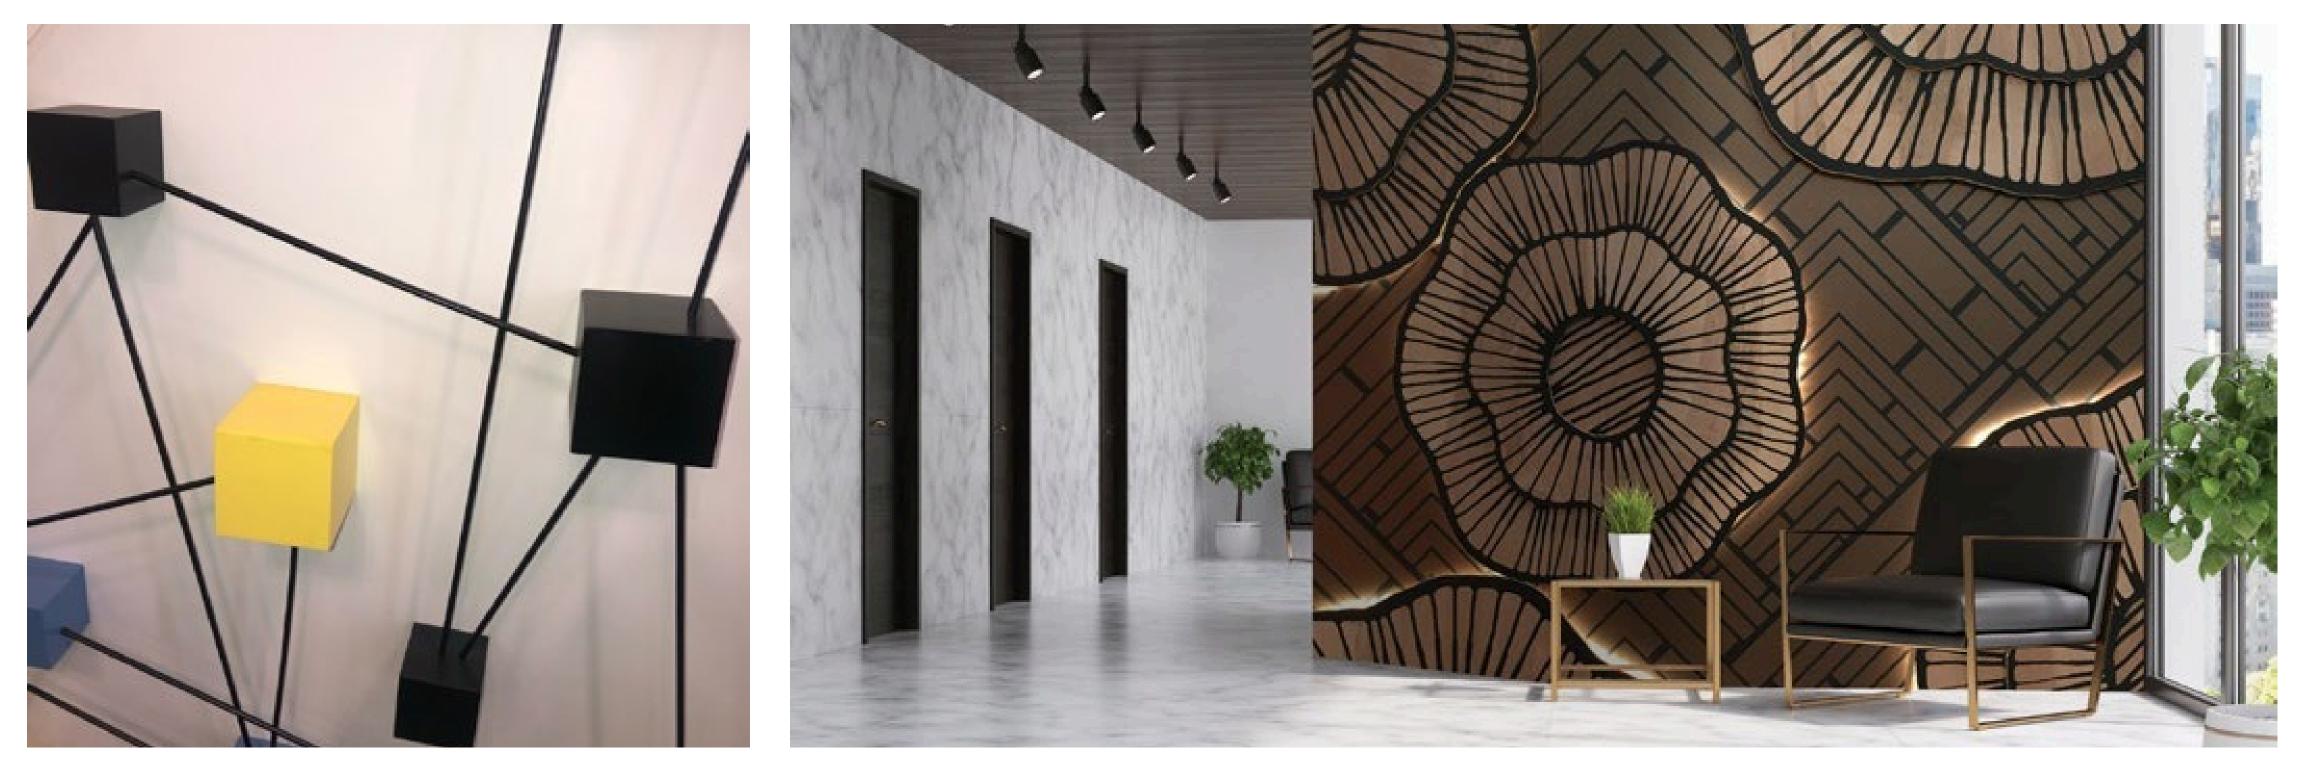

## INSTALLATION

Installations work to specifically compliment a space through the use of substrates, collage, and full-wall coverage. Thinking about art applications in tandem with architecture is a great way to create impact.

#### Framed Collection Wall

#### Mixed Acrylic Panels

Wallcover

#### Acrylic Panel

#### Wallcover

#### Scratch Resistant Panel