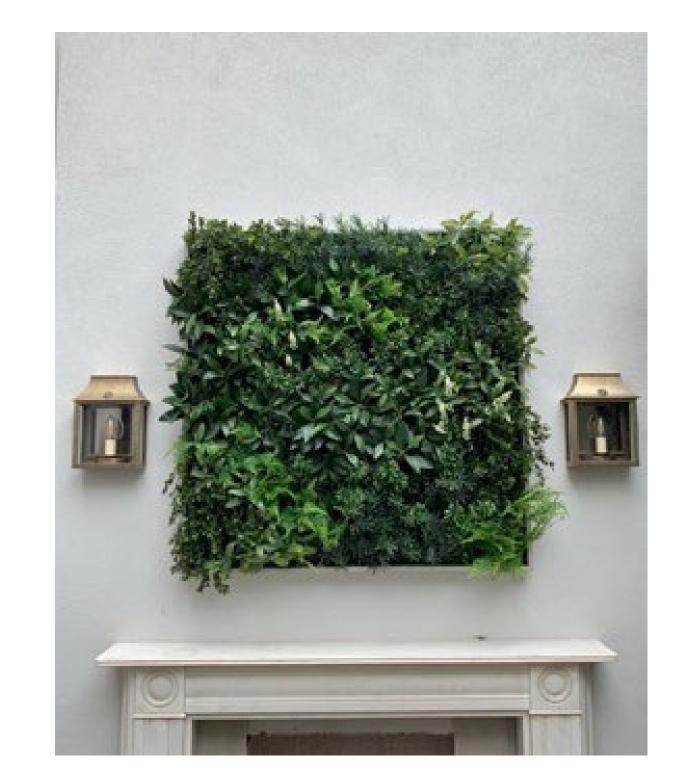

## FAUX LIVING ART

Faux Living Art brings the beauty of nature indoors. Unique combinations of plants and moss generate a lively atmosphere.

### FAUX LIVING ART