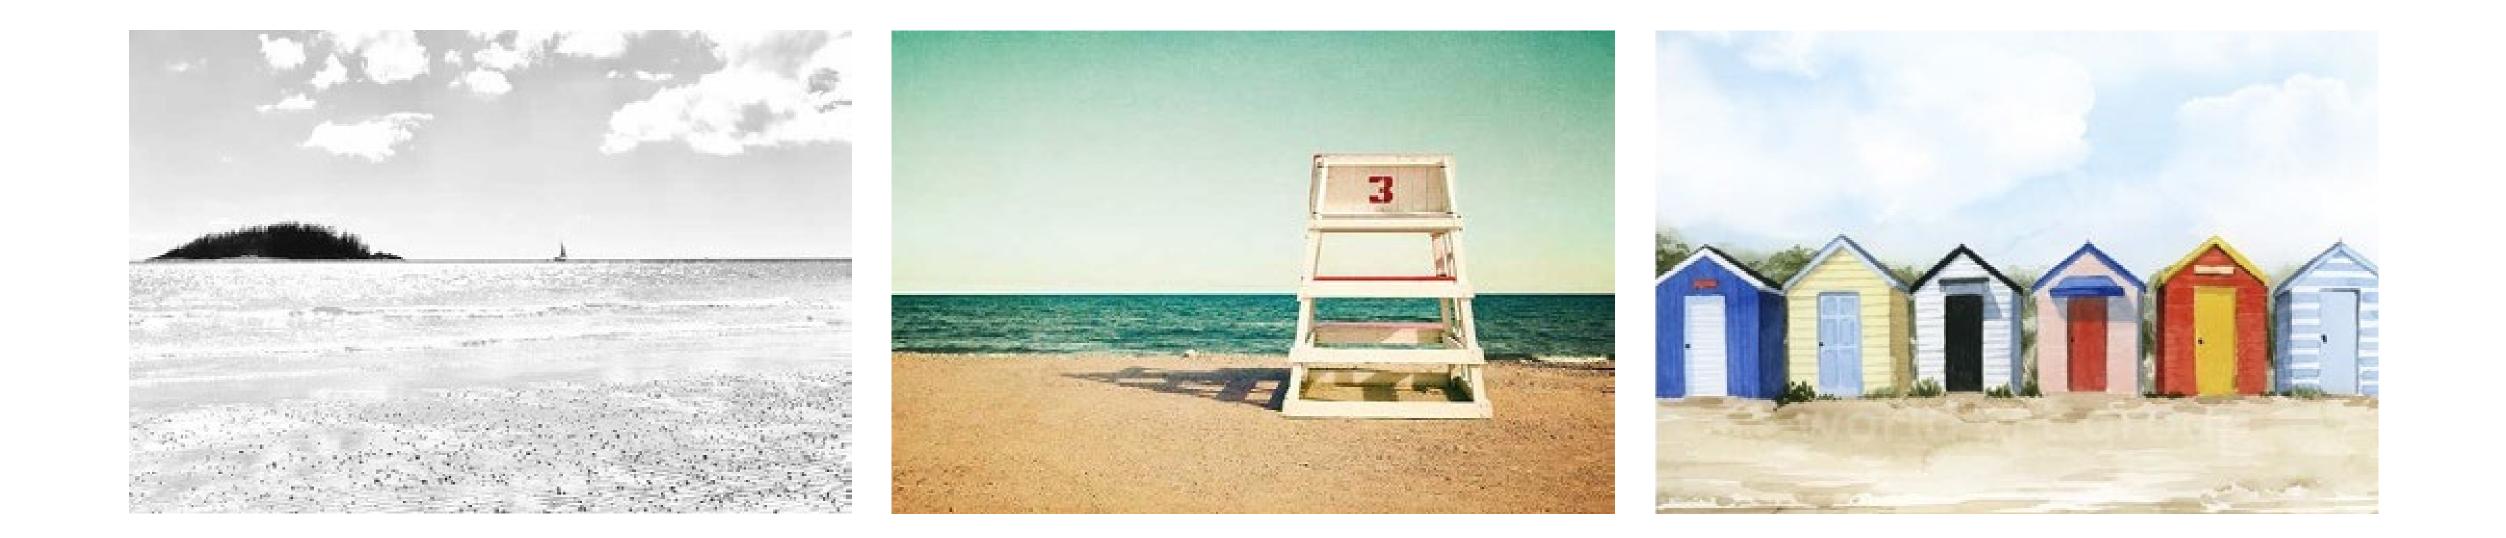

## COASTAL Seascapes, boats, and sandy beaches bring the tranquility of the ocean to any environment.

As we think of waves reliably landing on the shore, Coastal Art provides a refreshing calm.