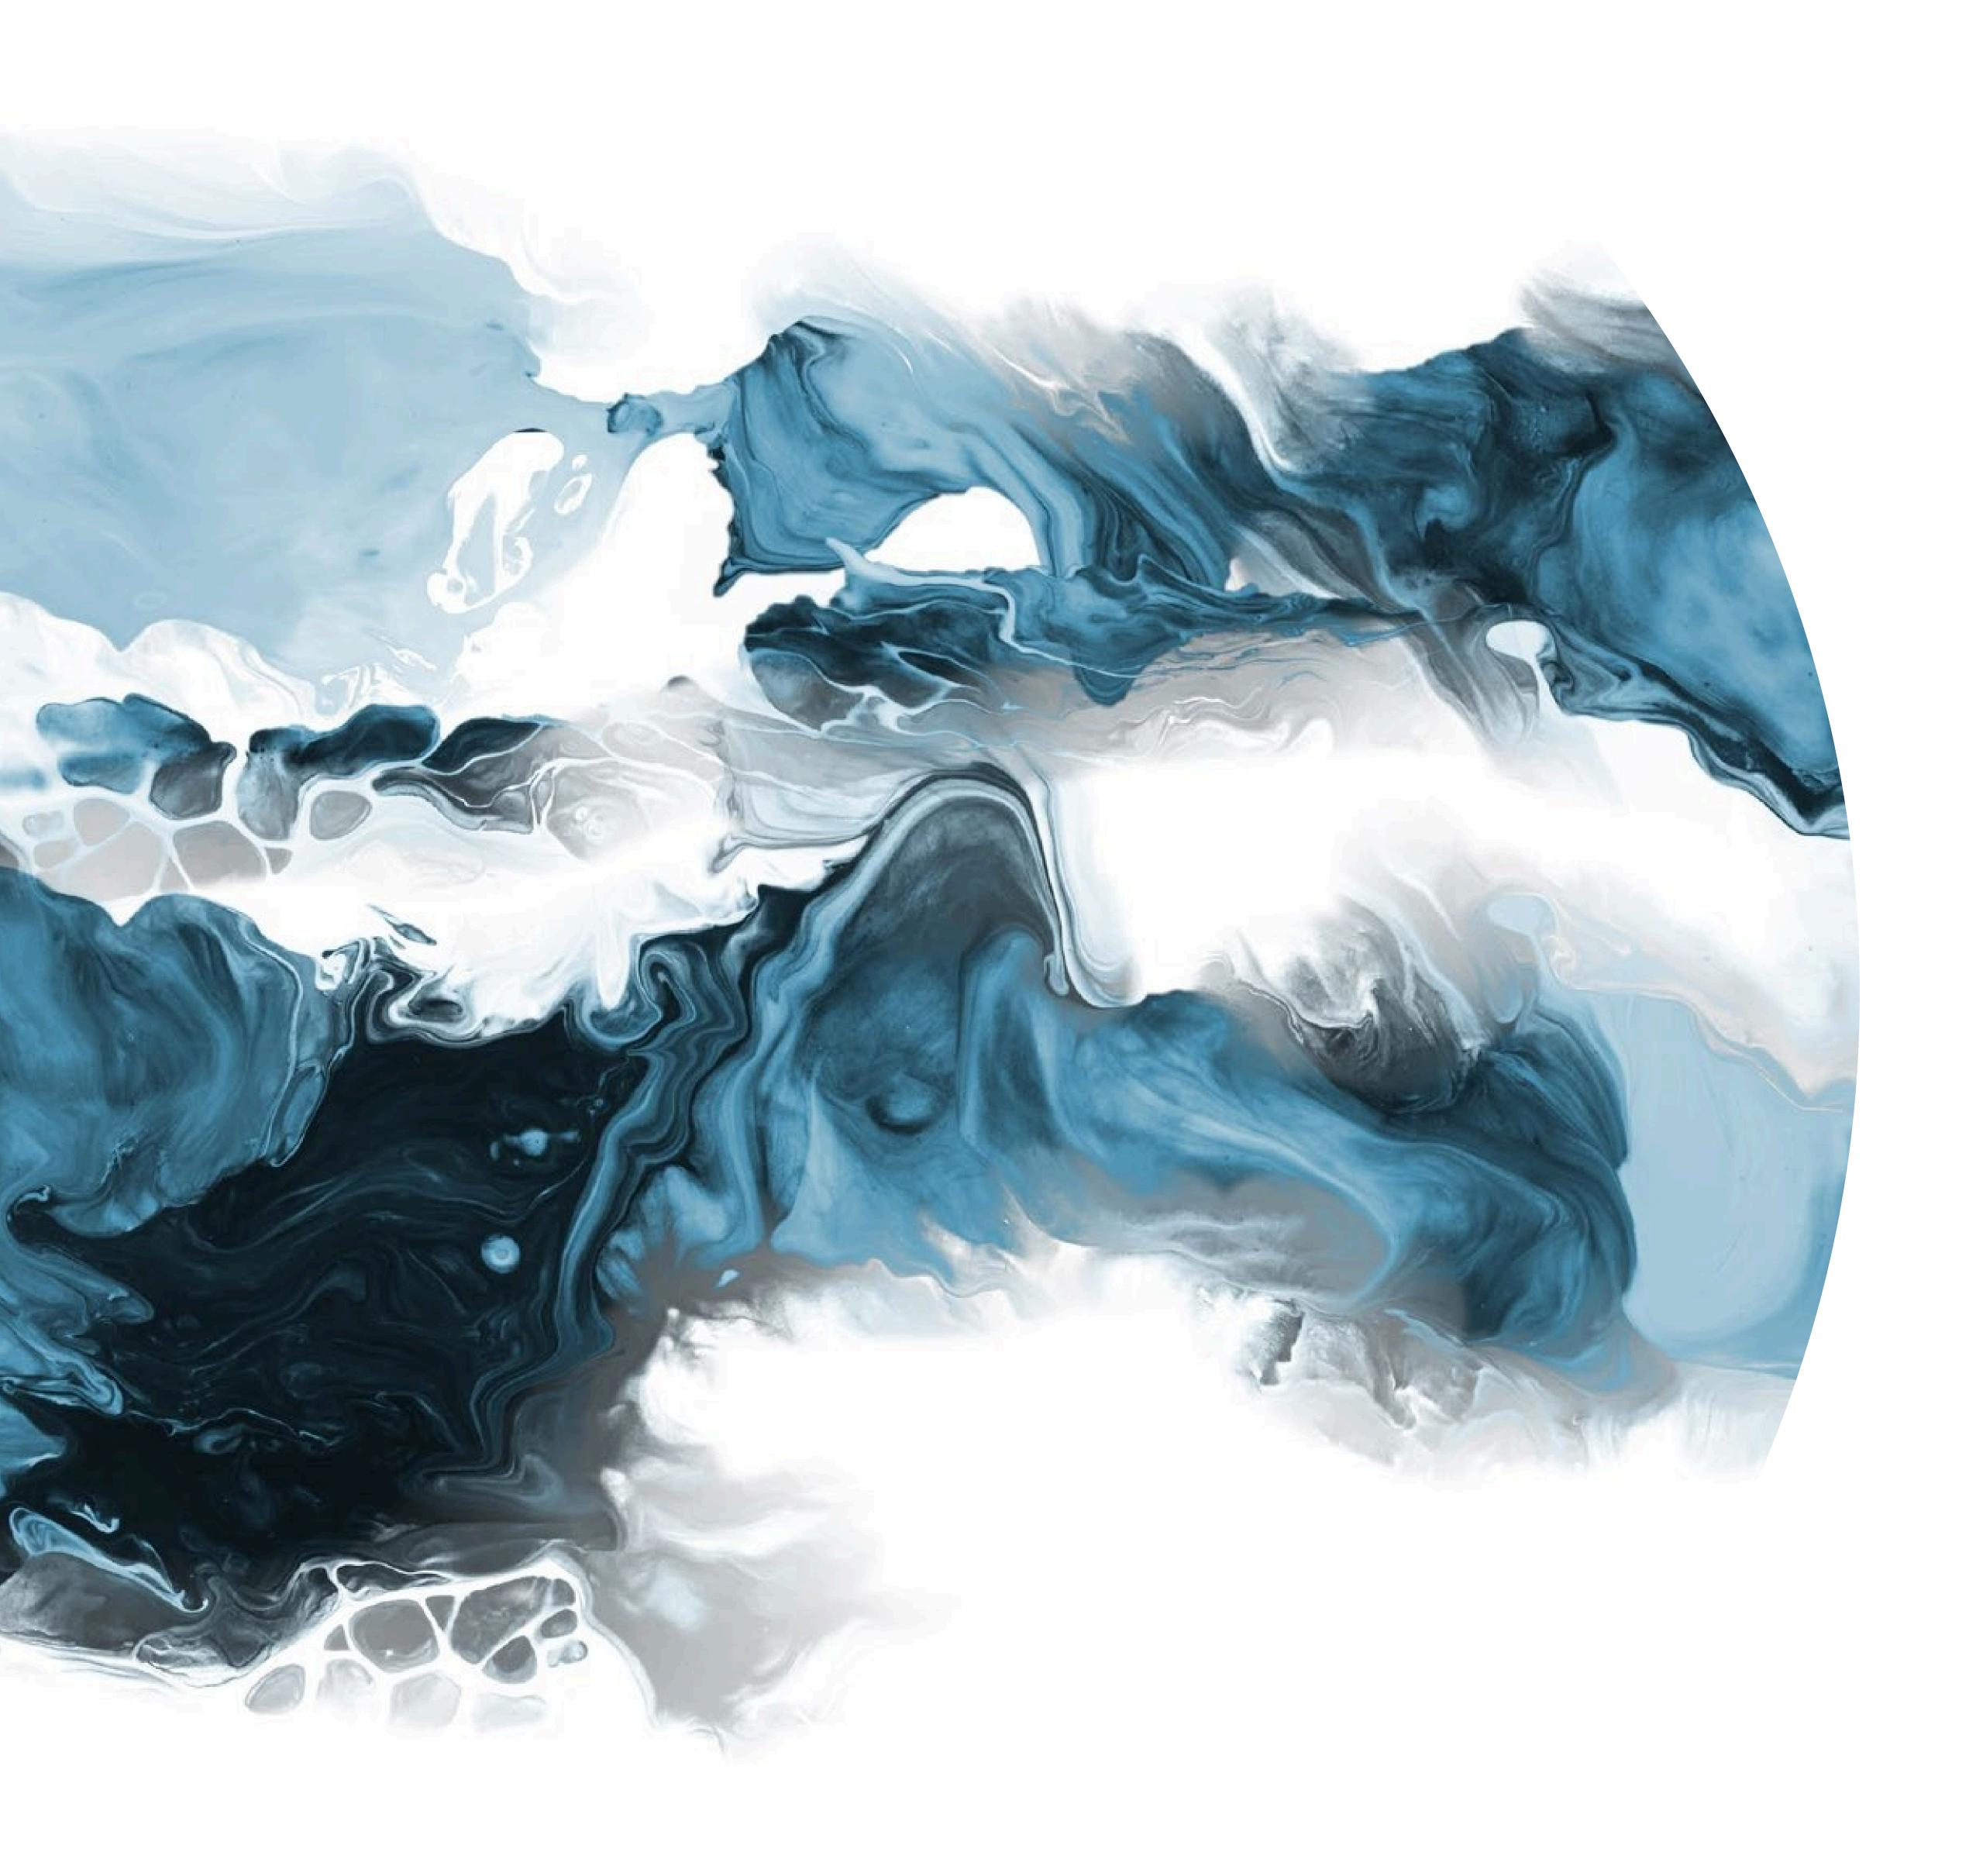

## COASTAL Seascapes, boats, and sandy beaches bring the tranquility of the ocean to any environment.

As we think of waves reliably landing on the shore, Coastal Art provides a refreshing calm.