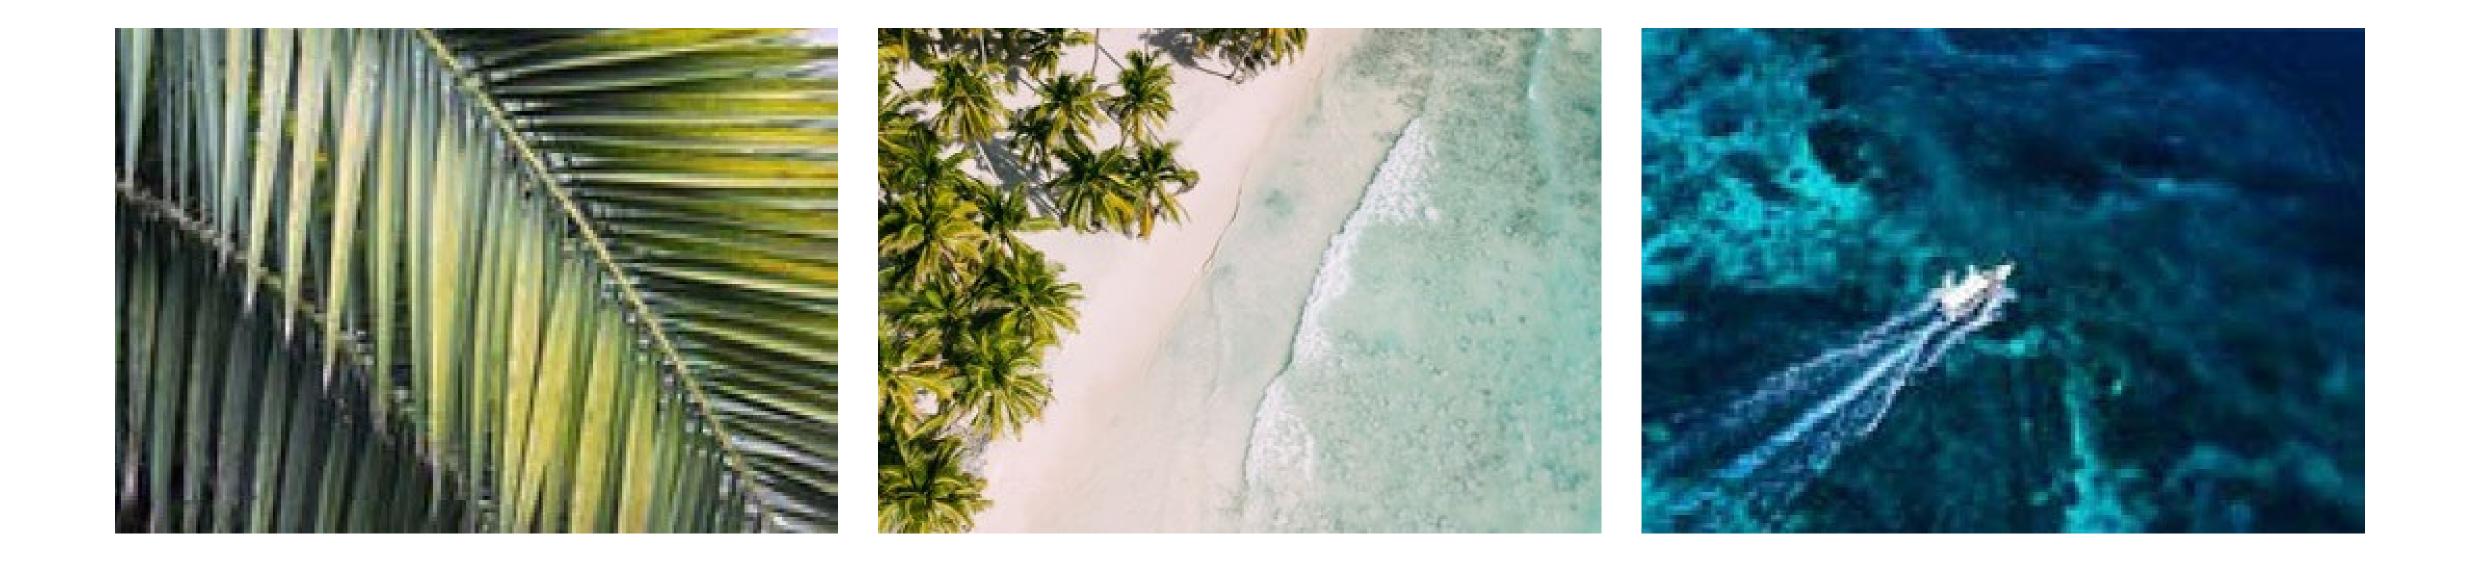

## COASTAL Seascapes, boats, and sandy beaches bring the tranquility of the ocean to any environment.

As we think of waves reliably landing on the shore, Coastal Art provides a refreshing calm.