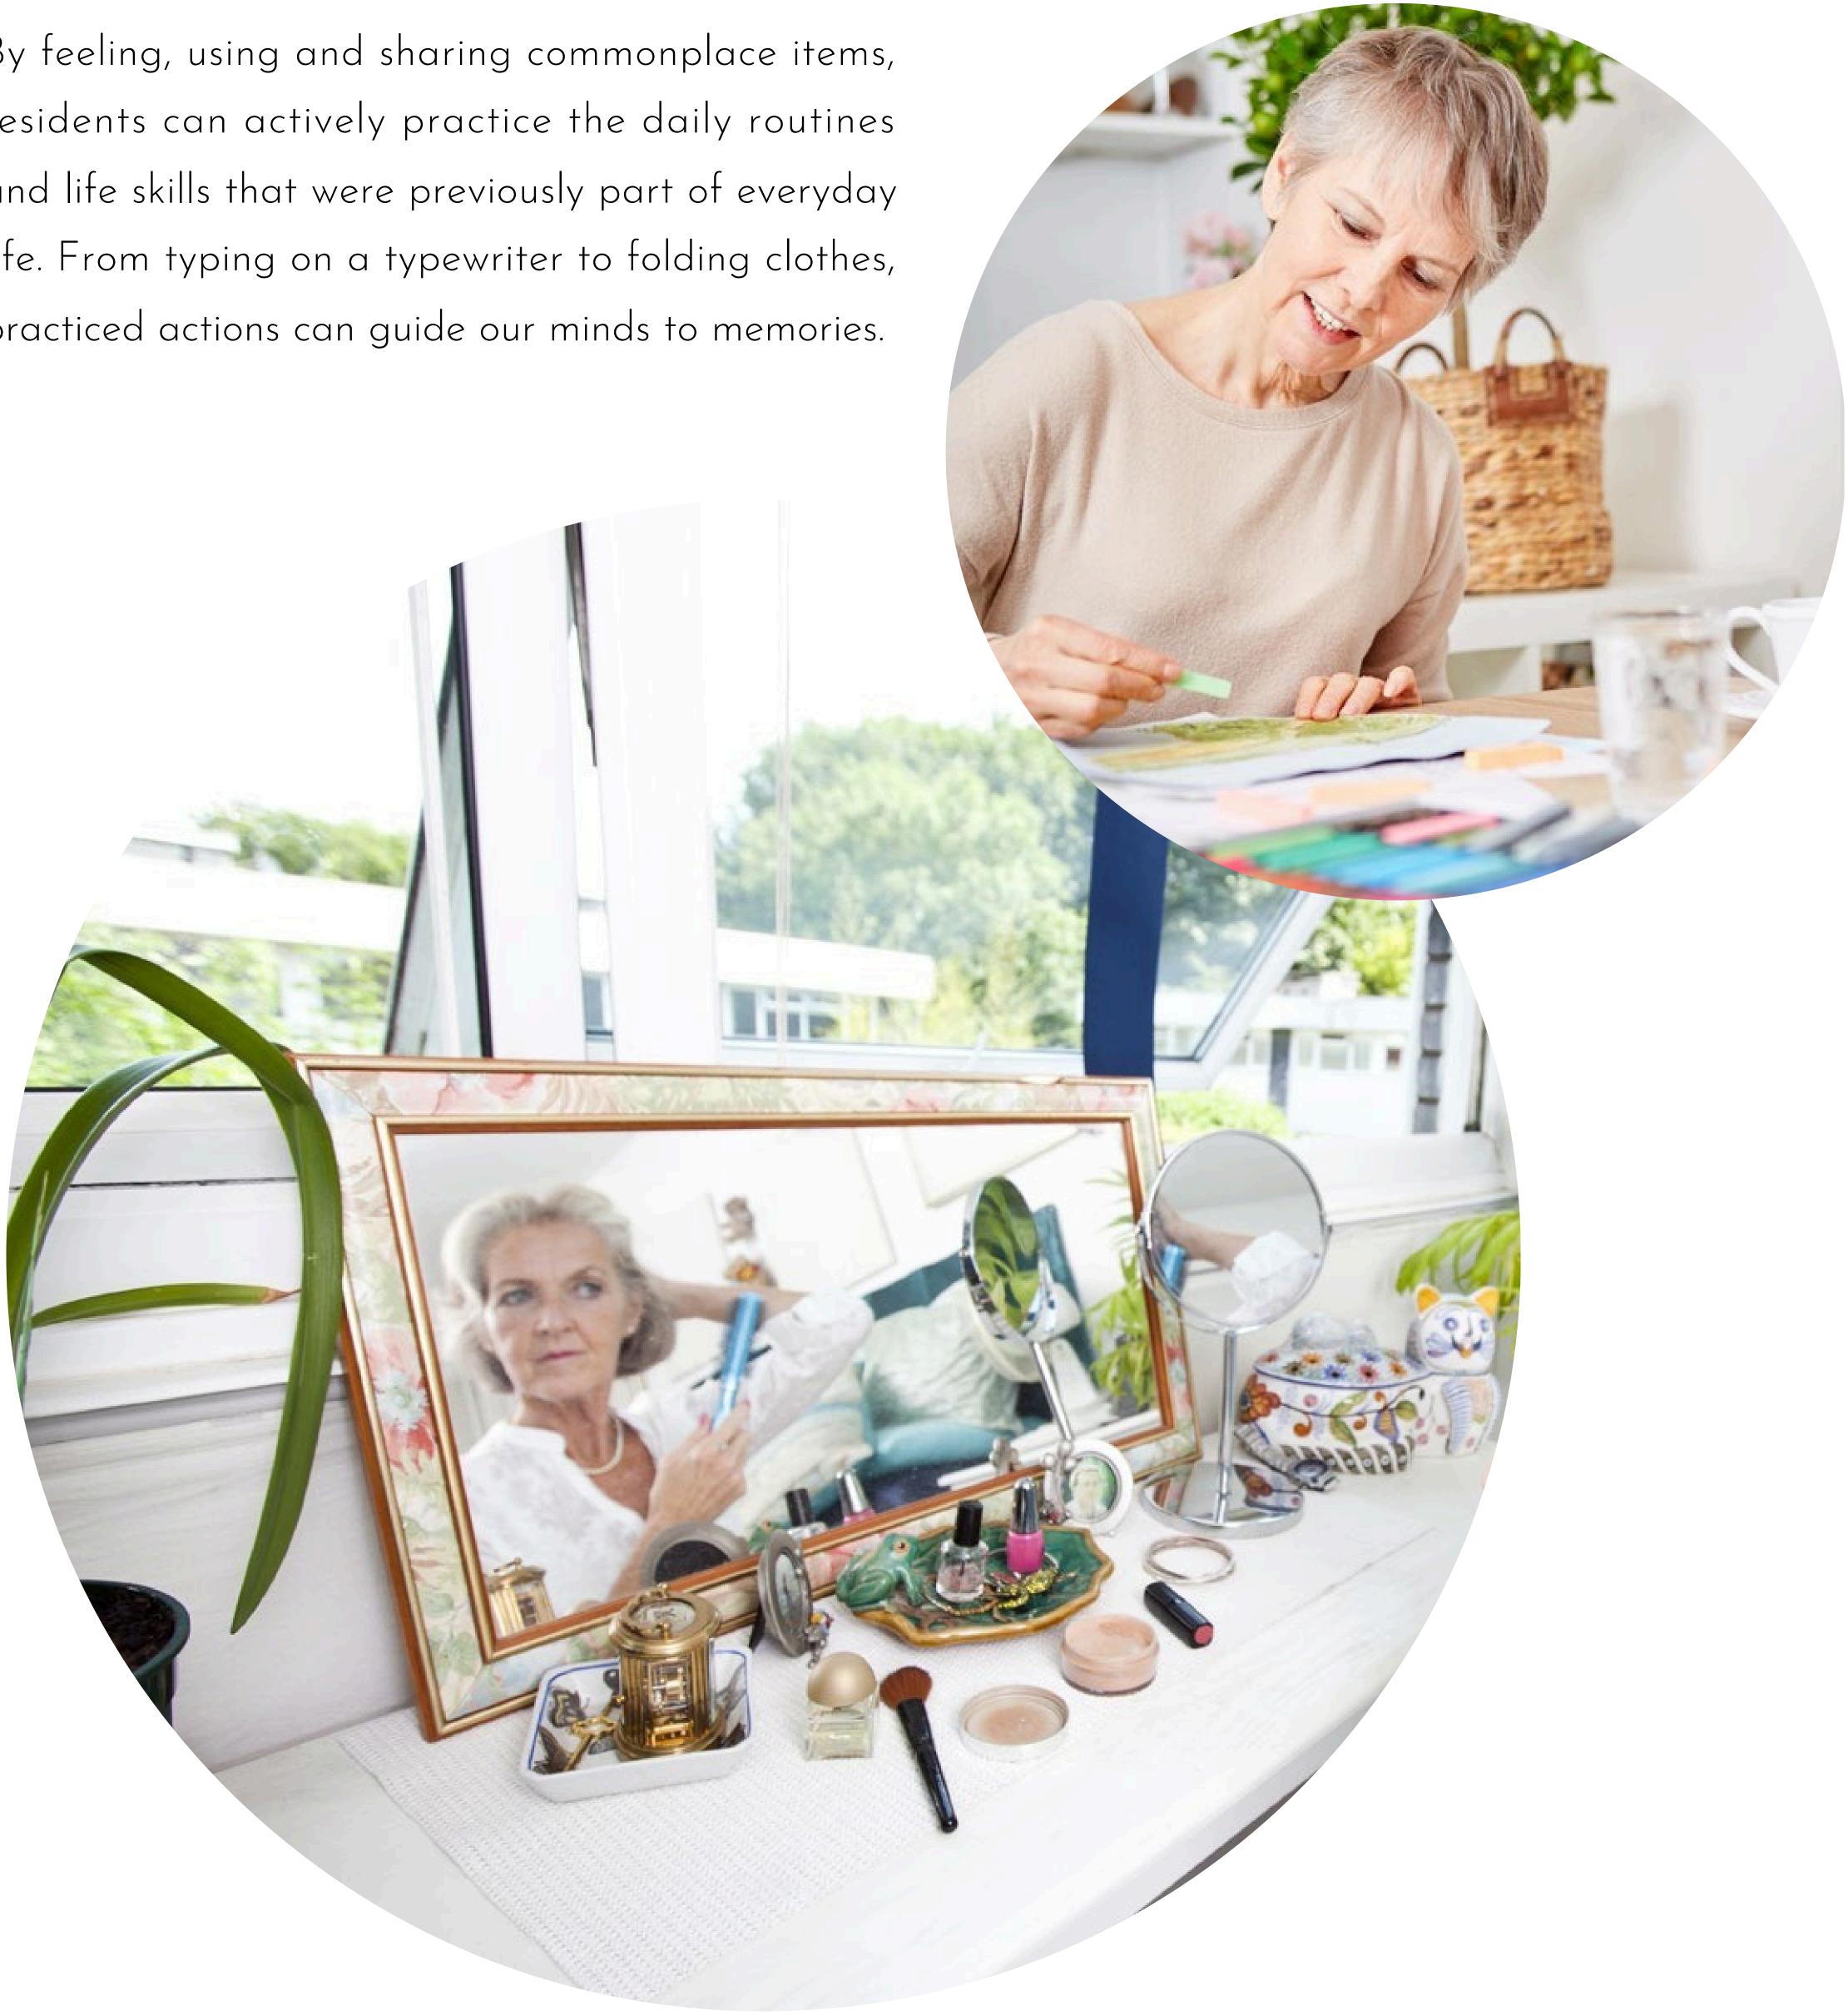

### **LIFE STATION & ACTIVITY CENTERS**

Life Stations are a unique tool found in Memory Care communities. These stations are often created with objects and furniture for each specific skill. Designed to be interactive and spark fond memories in residents, Life Stations help residents to feel calm and retain a sense of normalcy.

By feeling, using and sharing commonplace items, residents can actively practice the daily routines and life skills that were previously part of everyday life. From typing on a typewriter to folding clothes, practiced actions can guide our minds to memories.