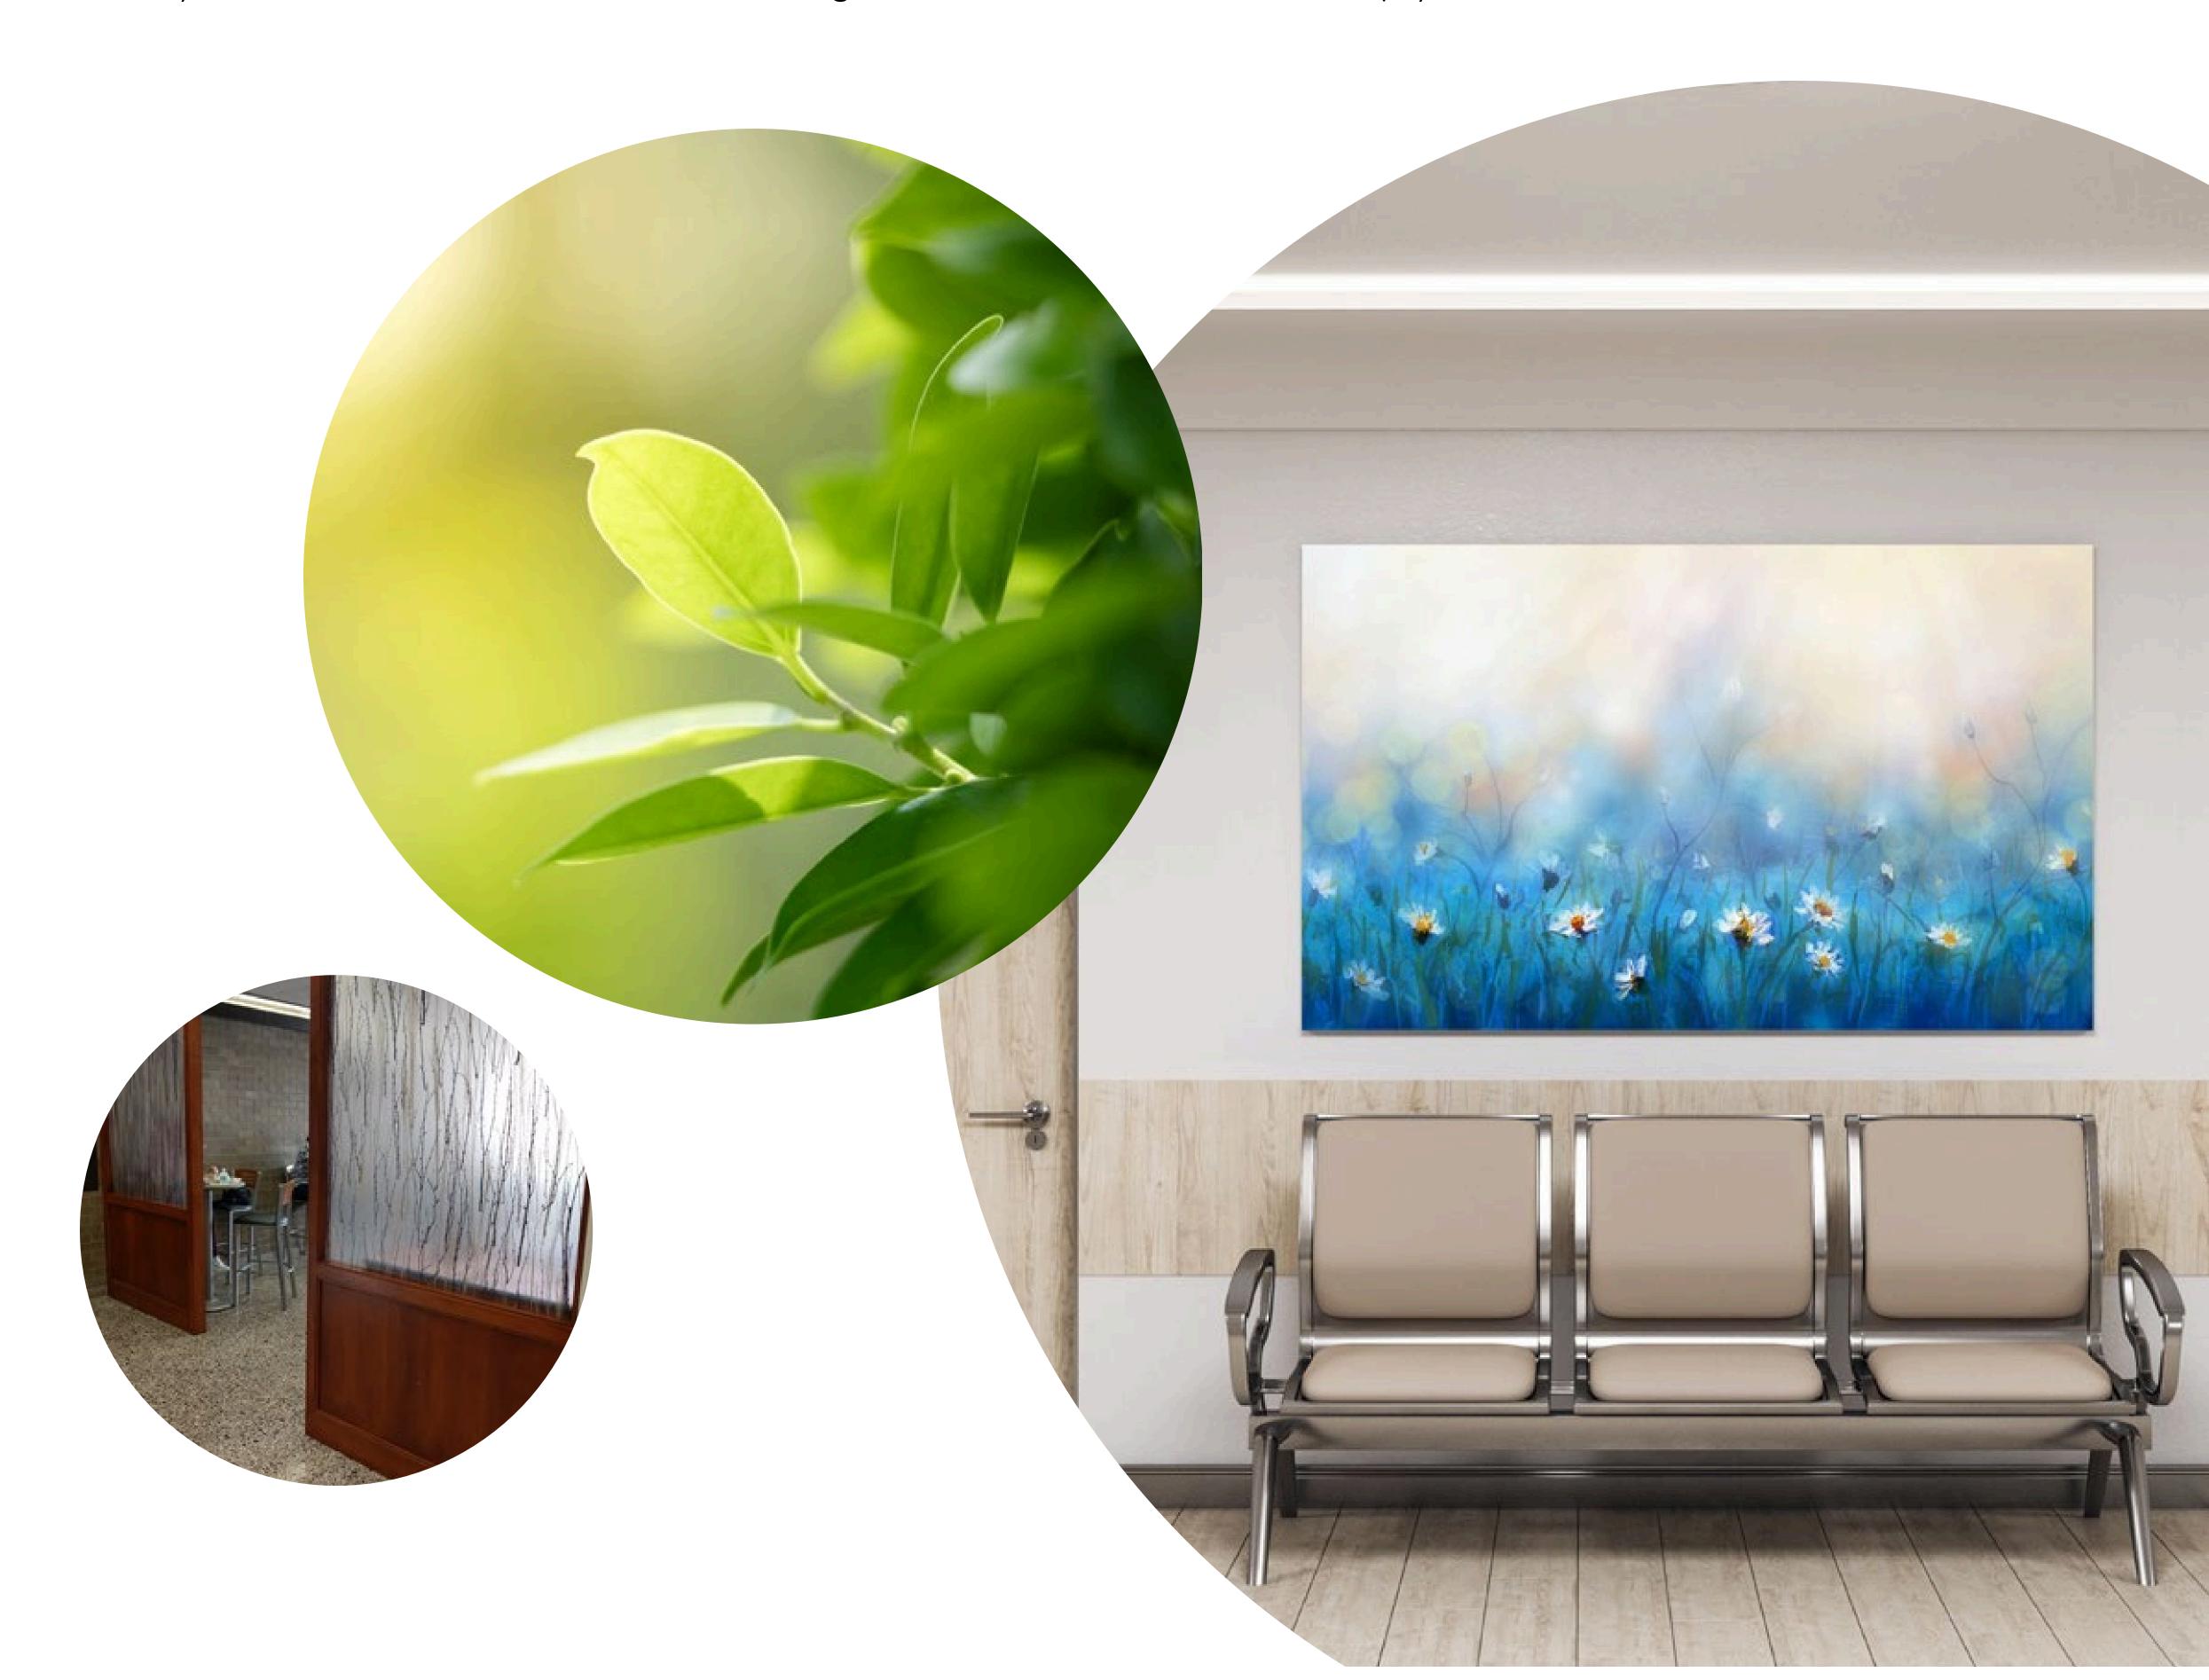

## HEALTHCARE

In any environment, Artwork is a powerful tool that sets visual tone. Artwork can complete a space, tell a story, and illustrate the unique personality of any locale. As our brain subconsciously processes the designed environments we encounter in our daily lives, Artwork provides visual punctuation that can drastically change our perception of the world around us.

In Healthcare environments, in particular, Artwork takes on a critical role by reinforcing themes of life, wellness, comfort and positivity. Long corridors, bustling motion, and technical equipment can make Healthcare environments feel foreign, cold, scary, and mechanical. By adding artwork, we can make any space feel more like a home.

Colorful emotion, familiar imagery, and nature invigorates the senses and guides us toward positive thinking. In any scenario, Artwork is there to energize us when we need a little joy.