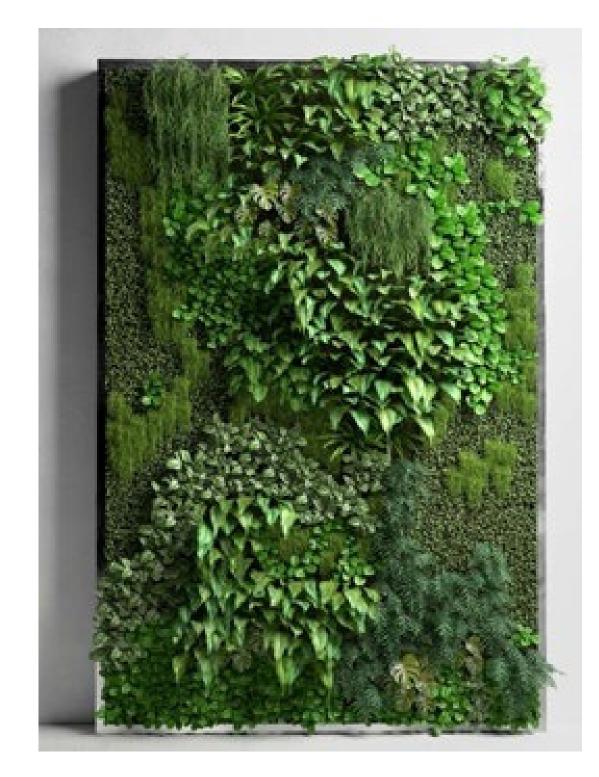

## FAUX LIVING ART

Faux Living Art brings the beauty of nature indoors. Unique combinations of plants and moss generate a lively atmosphere.

### FAUX LIVING ART