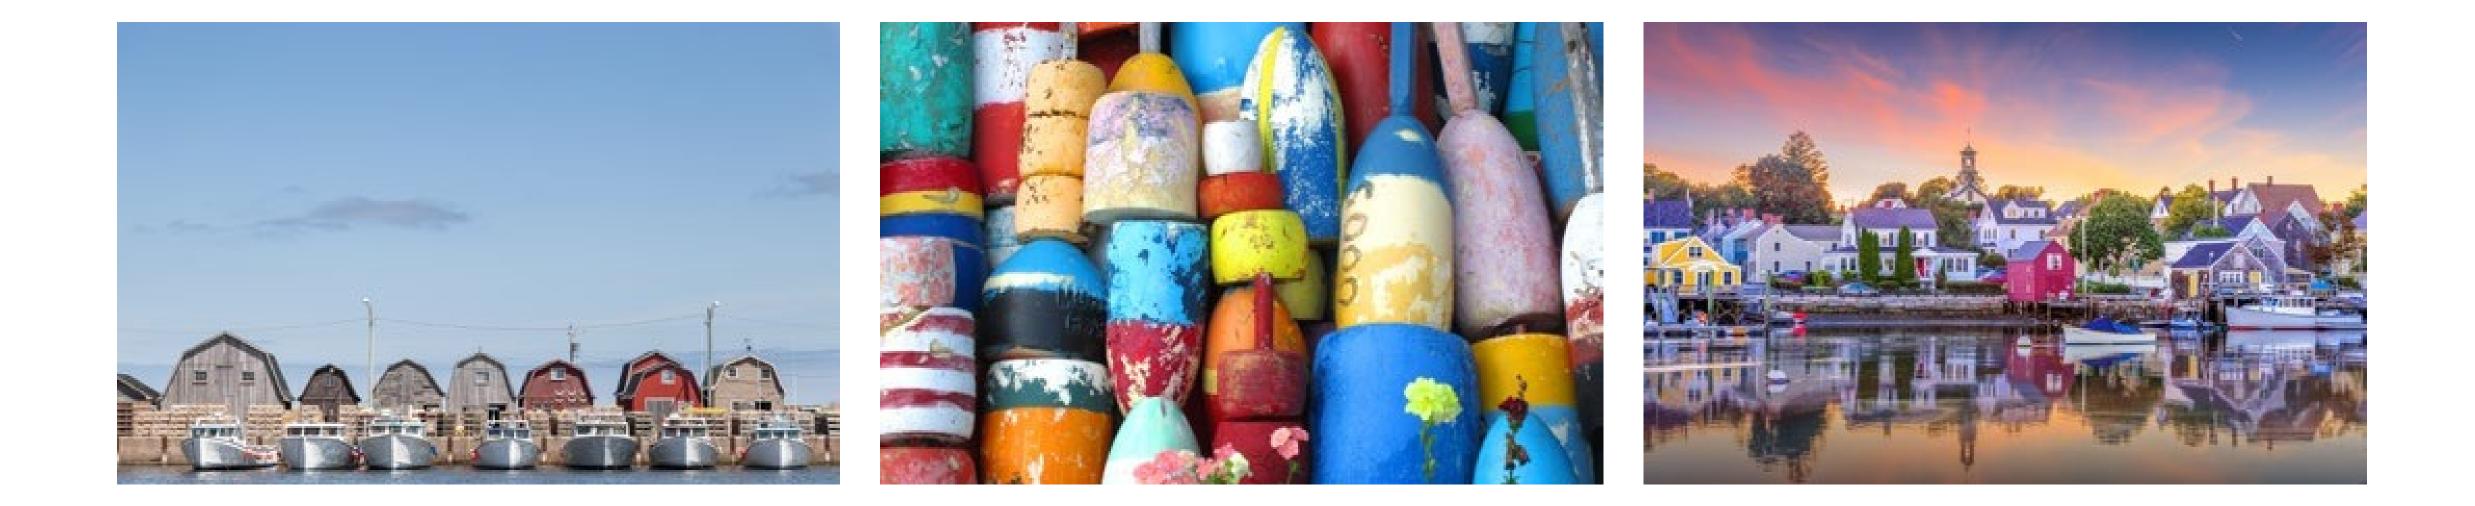

## COASTAL Seascapes, boats, and sandy beaches bring the tranquility of the ocean to any environment.

As we think of waves reliably landing on the shore, Coastal Art provides a refreshing calm.