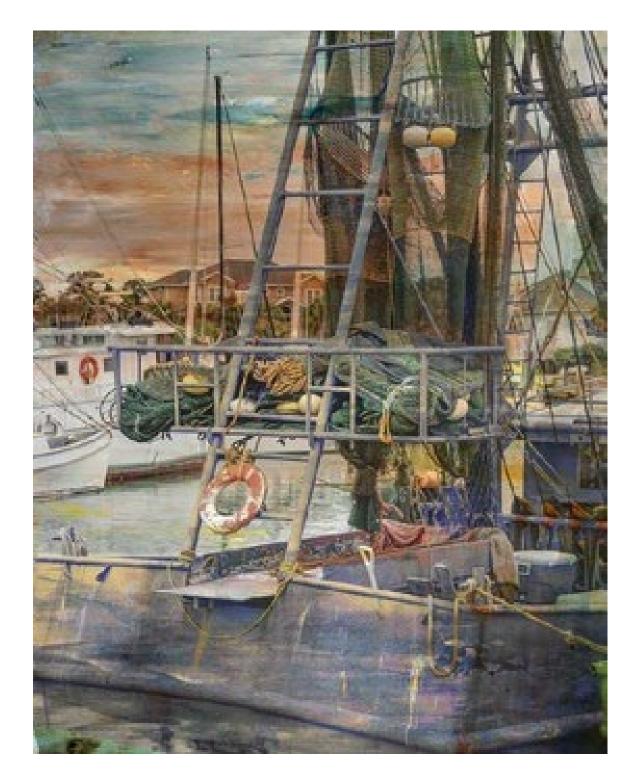

## COASTAL Seascapes, boats, and sandy beaches bring the tranquility of the ocean to any environment.

As we think of waves reliably landing on the shore, Coastal Art provides a refreshing calm.