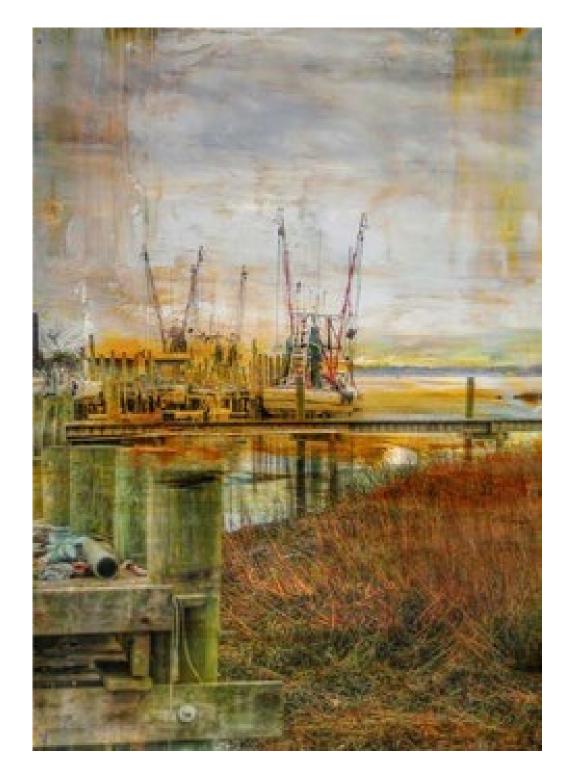

## COASTAL Seascapes, boats, and sandy beaches bring the tranquility of the ocean to any environment.

As we think of waves reliably landing on the shore, Coastal Art provides a refreshing calm.