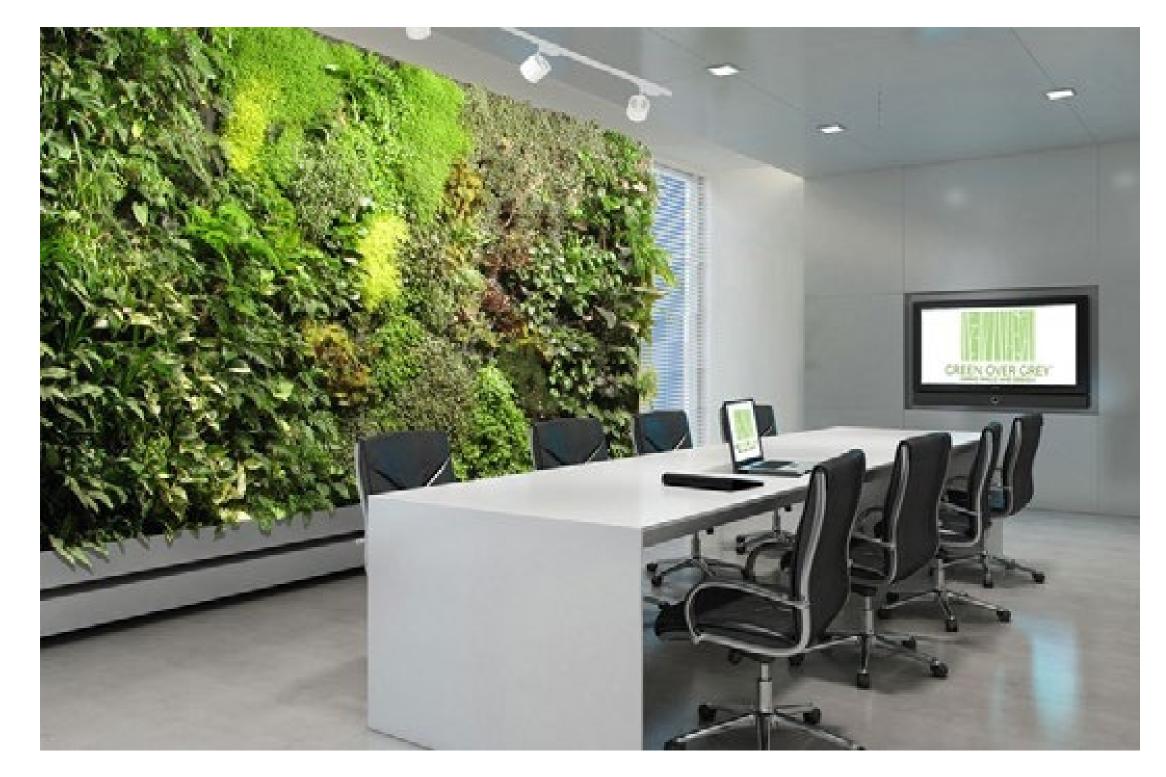

## FAUX LIVING ART

Faux Living Art brings the beauty of nature indoors. Unique combinations of plants and moss generate a lively atmosphere.

### FAUX LIVING ART

#### Boardroom Living Wall

Corridor Moss and Succulents