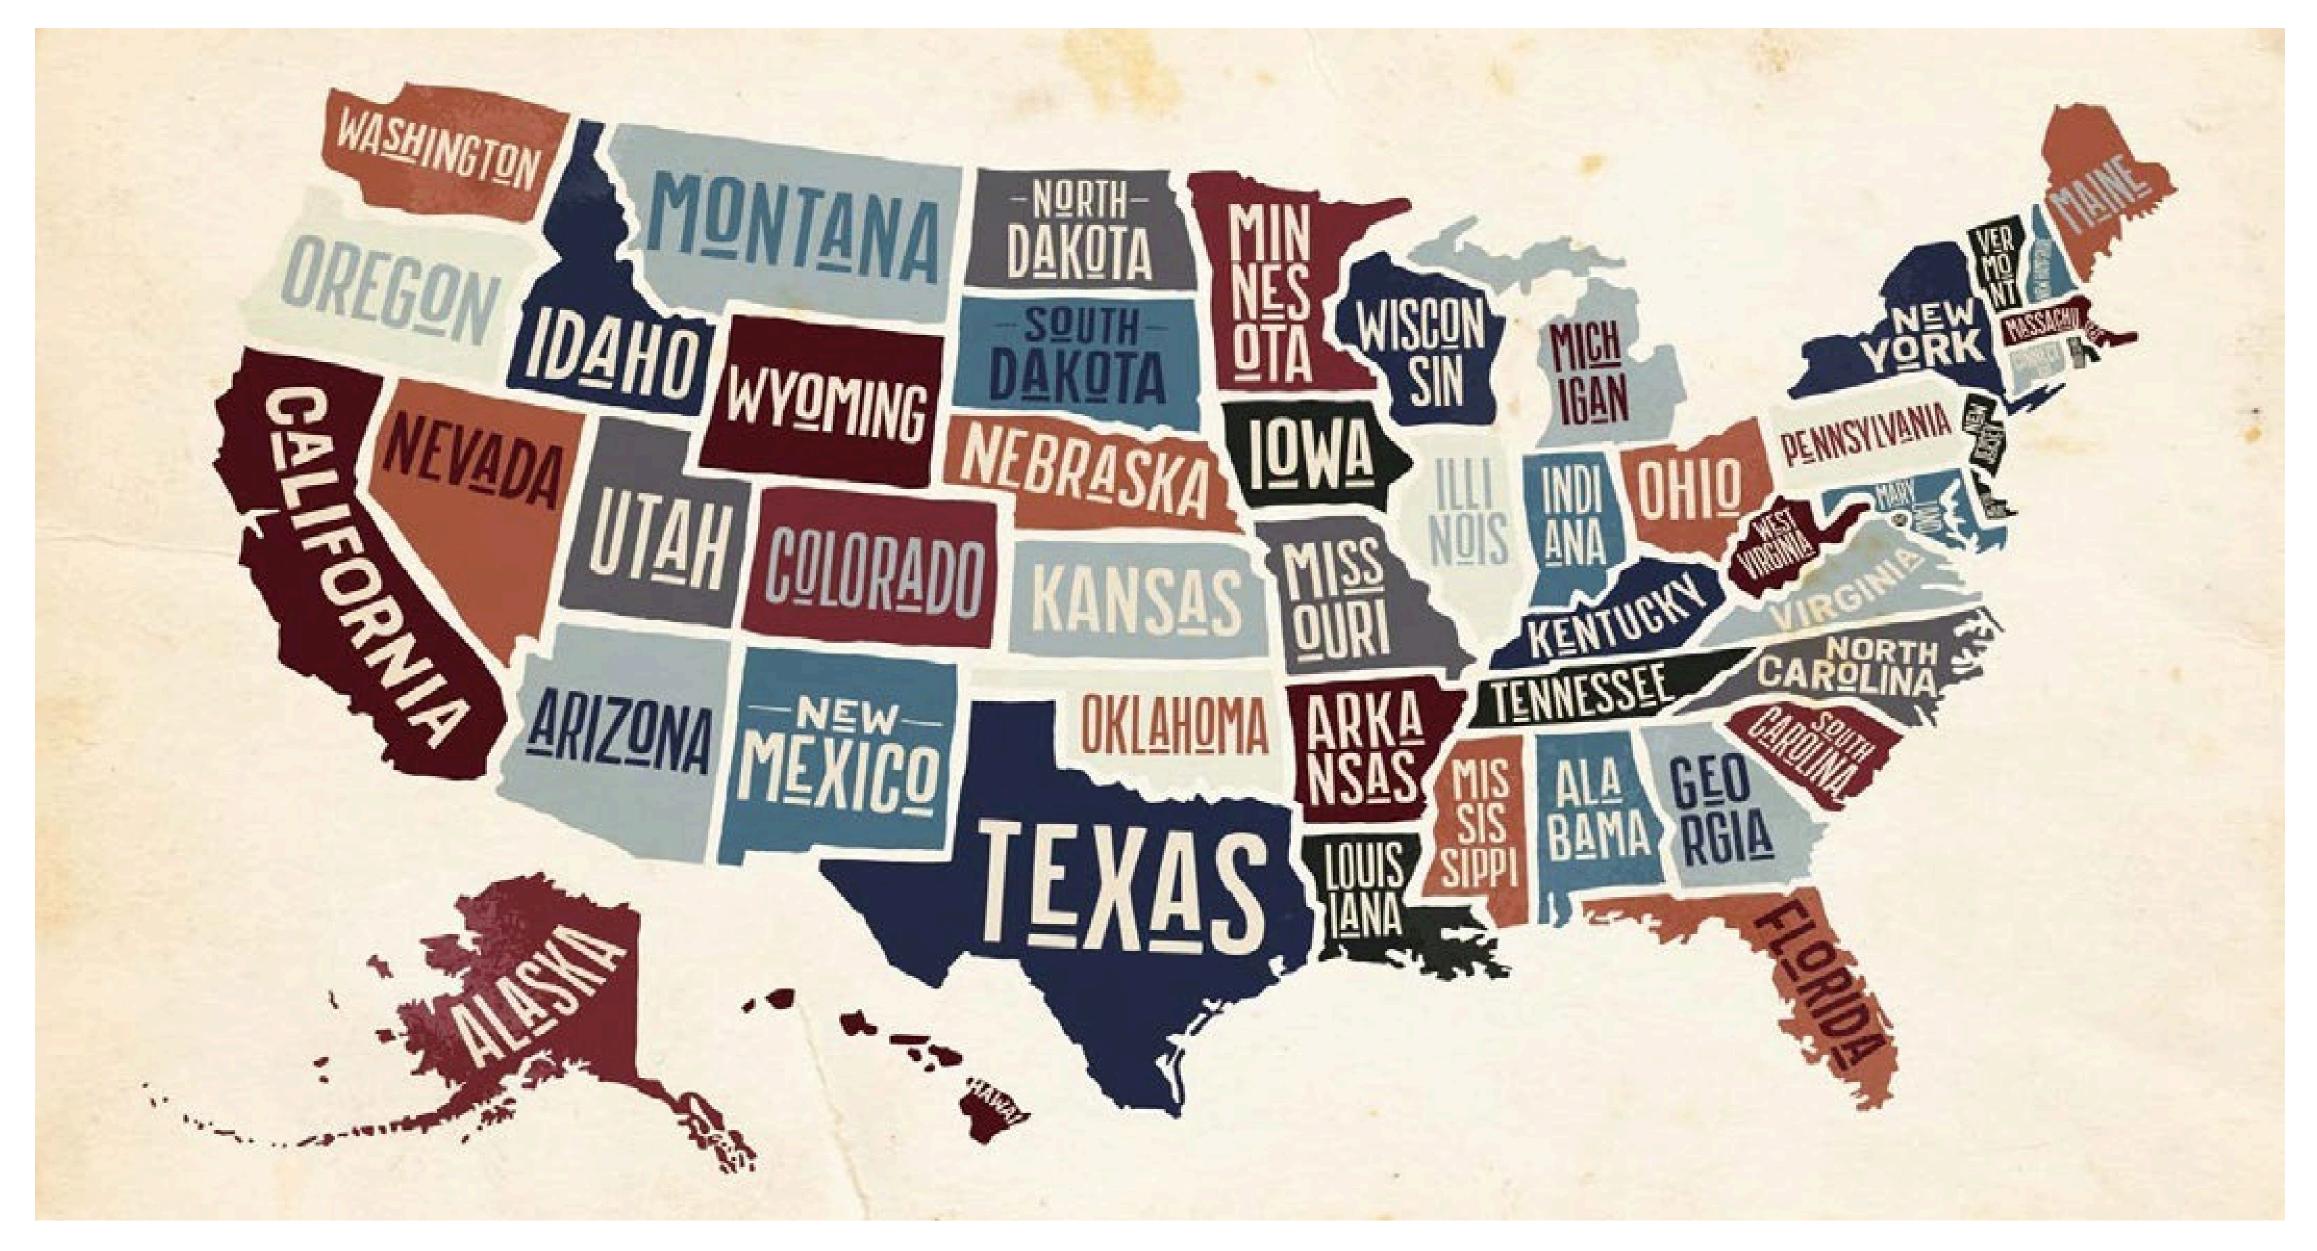

## **REGIONAL**ART

Add some local flair to any project with local and regional imagery that helps to bring in the essence of the surrounding community. Including maps can also help to personalize your property.

# 

Maps provide a unique opportunity to emphasize your sense of place as well as what makes your city unique geographically.