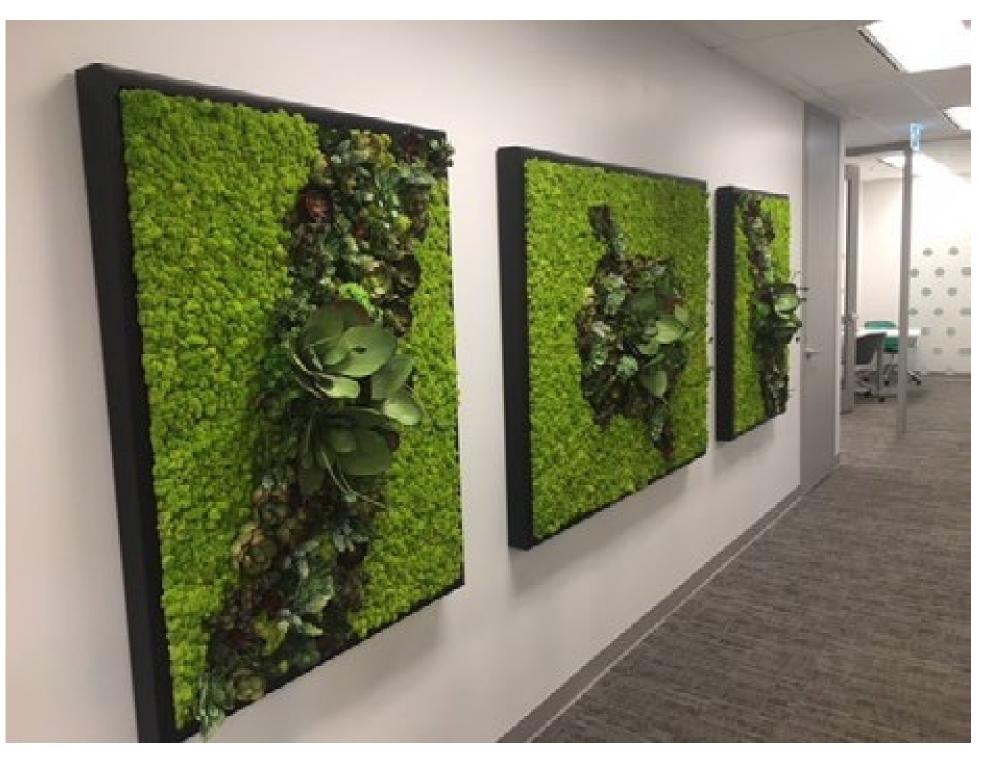

## FAUX LIVING ART

Faux Living Art brings the beauty of nature indoors. Unique combinations of plants and moss generate a lively atmosphere.

### FAUX LIVING ART

#### Office Moss Wall Panels