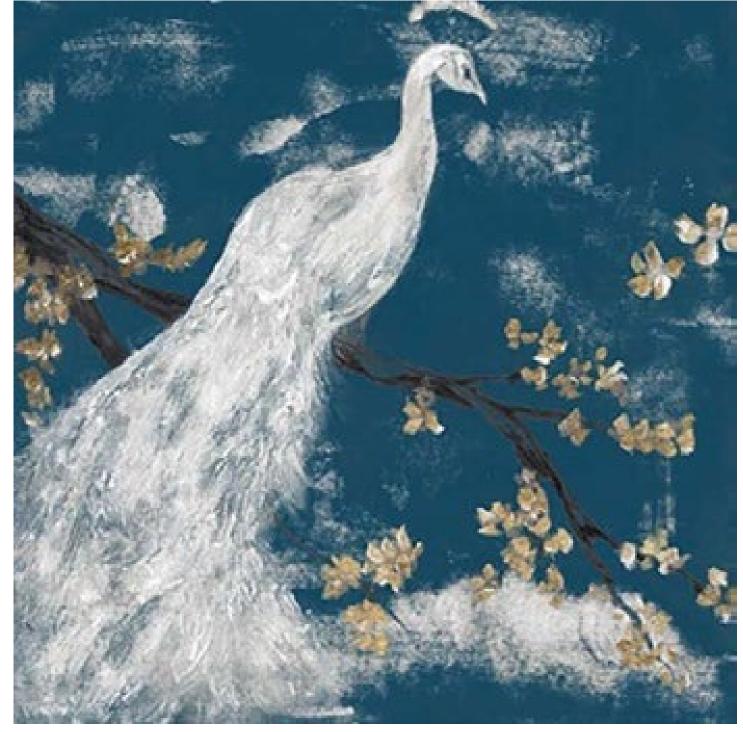

#### Cl\_Inked FLoral

Our animal companions are a nurturing reminder that life itself is a wonderful gift. Animate the unique personality of your regional ecosystem with a quirky school of fish, curious calf, or a powerful stag.