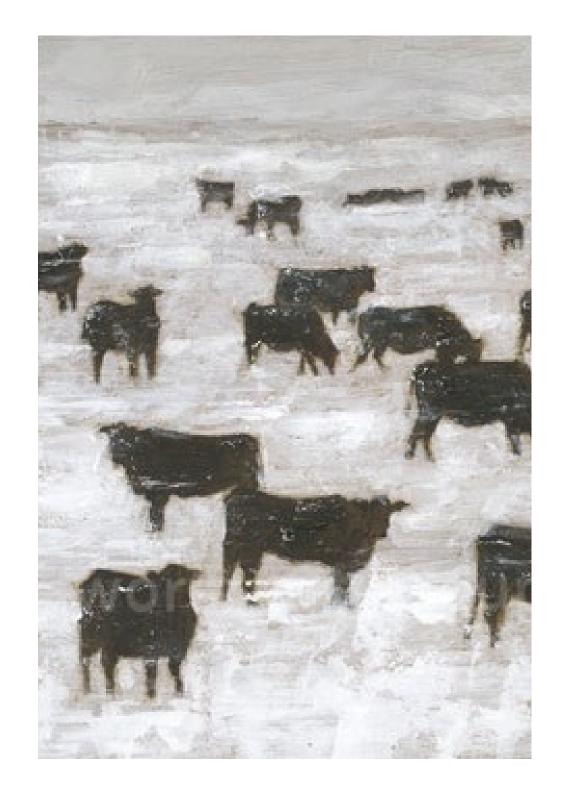

#### Cl\_Inked FLoral

Our animal companions are a nurturing reminder that life itself is a wonderful gift. Animate the unique personality of your regional ecosystem with a quirky school of fish, curious calf, or a powerful stag.