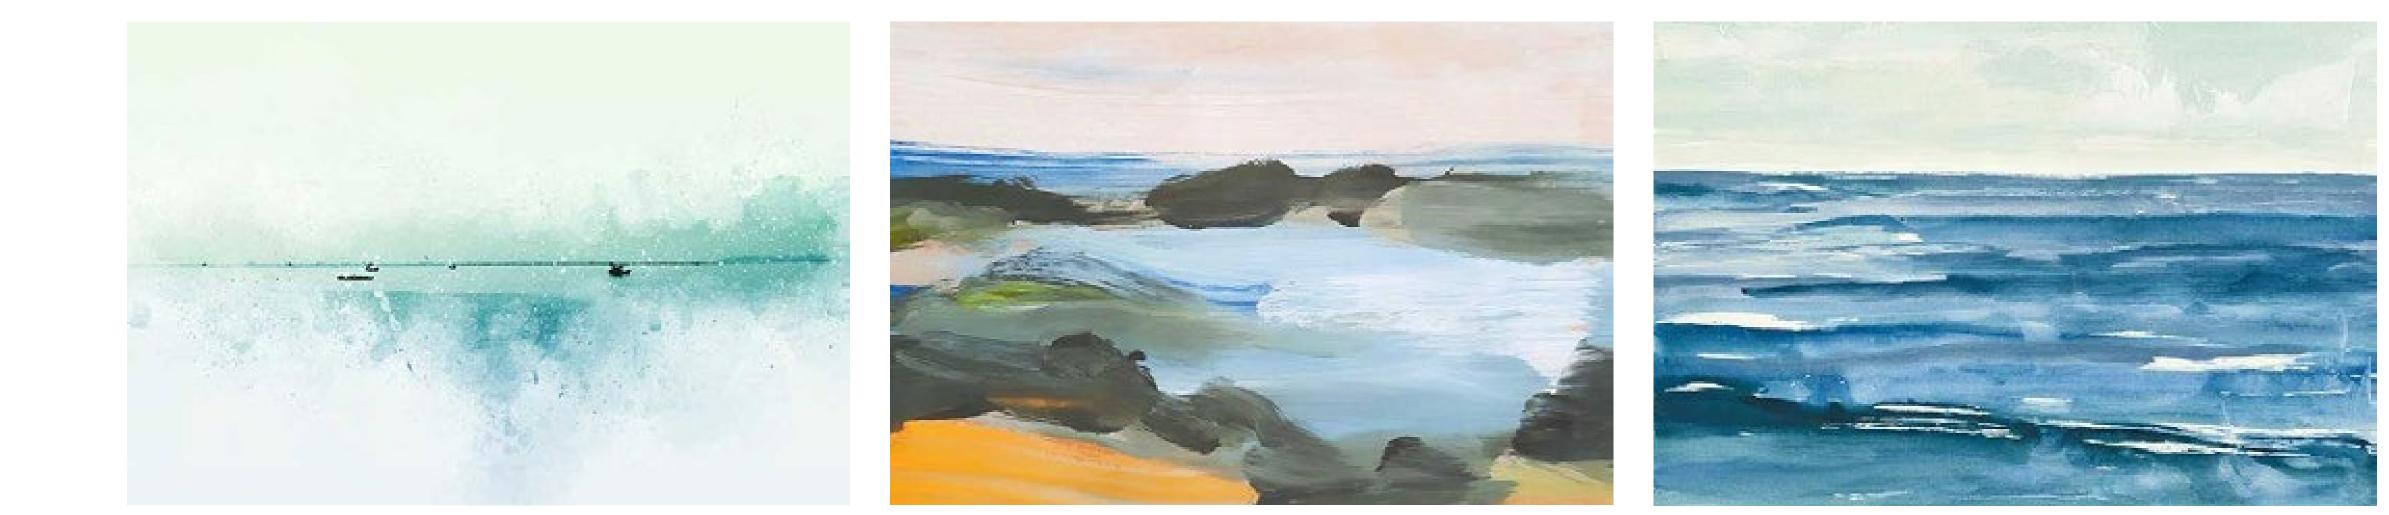

## COASTAL Seascapes, boats, and sandy beaches bring the tranquility of the ocean to any environment.

As we think of waves reliably landing on the shore, Coastal Art provides a refreshing calm.