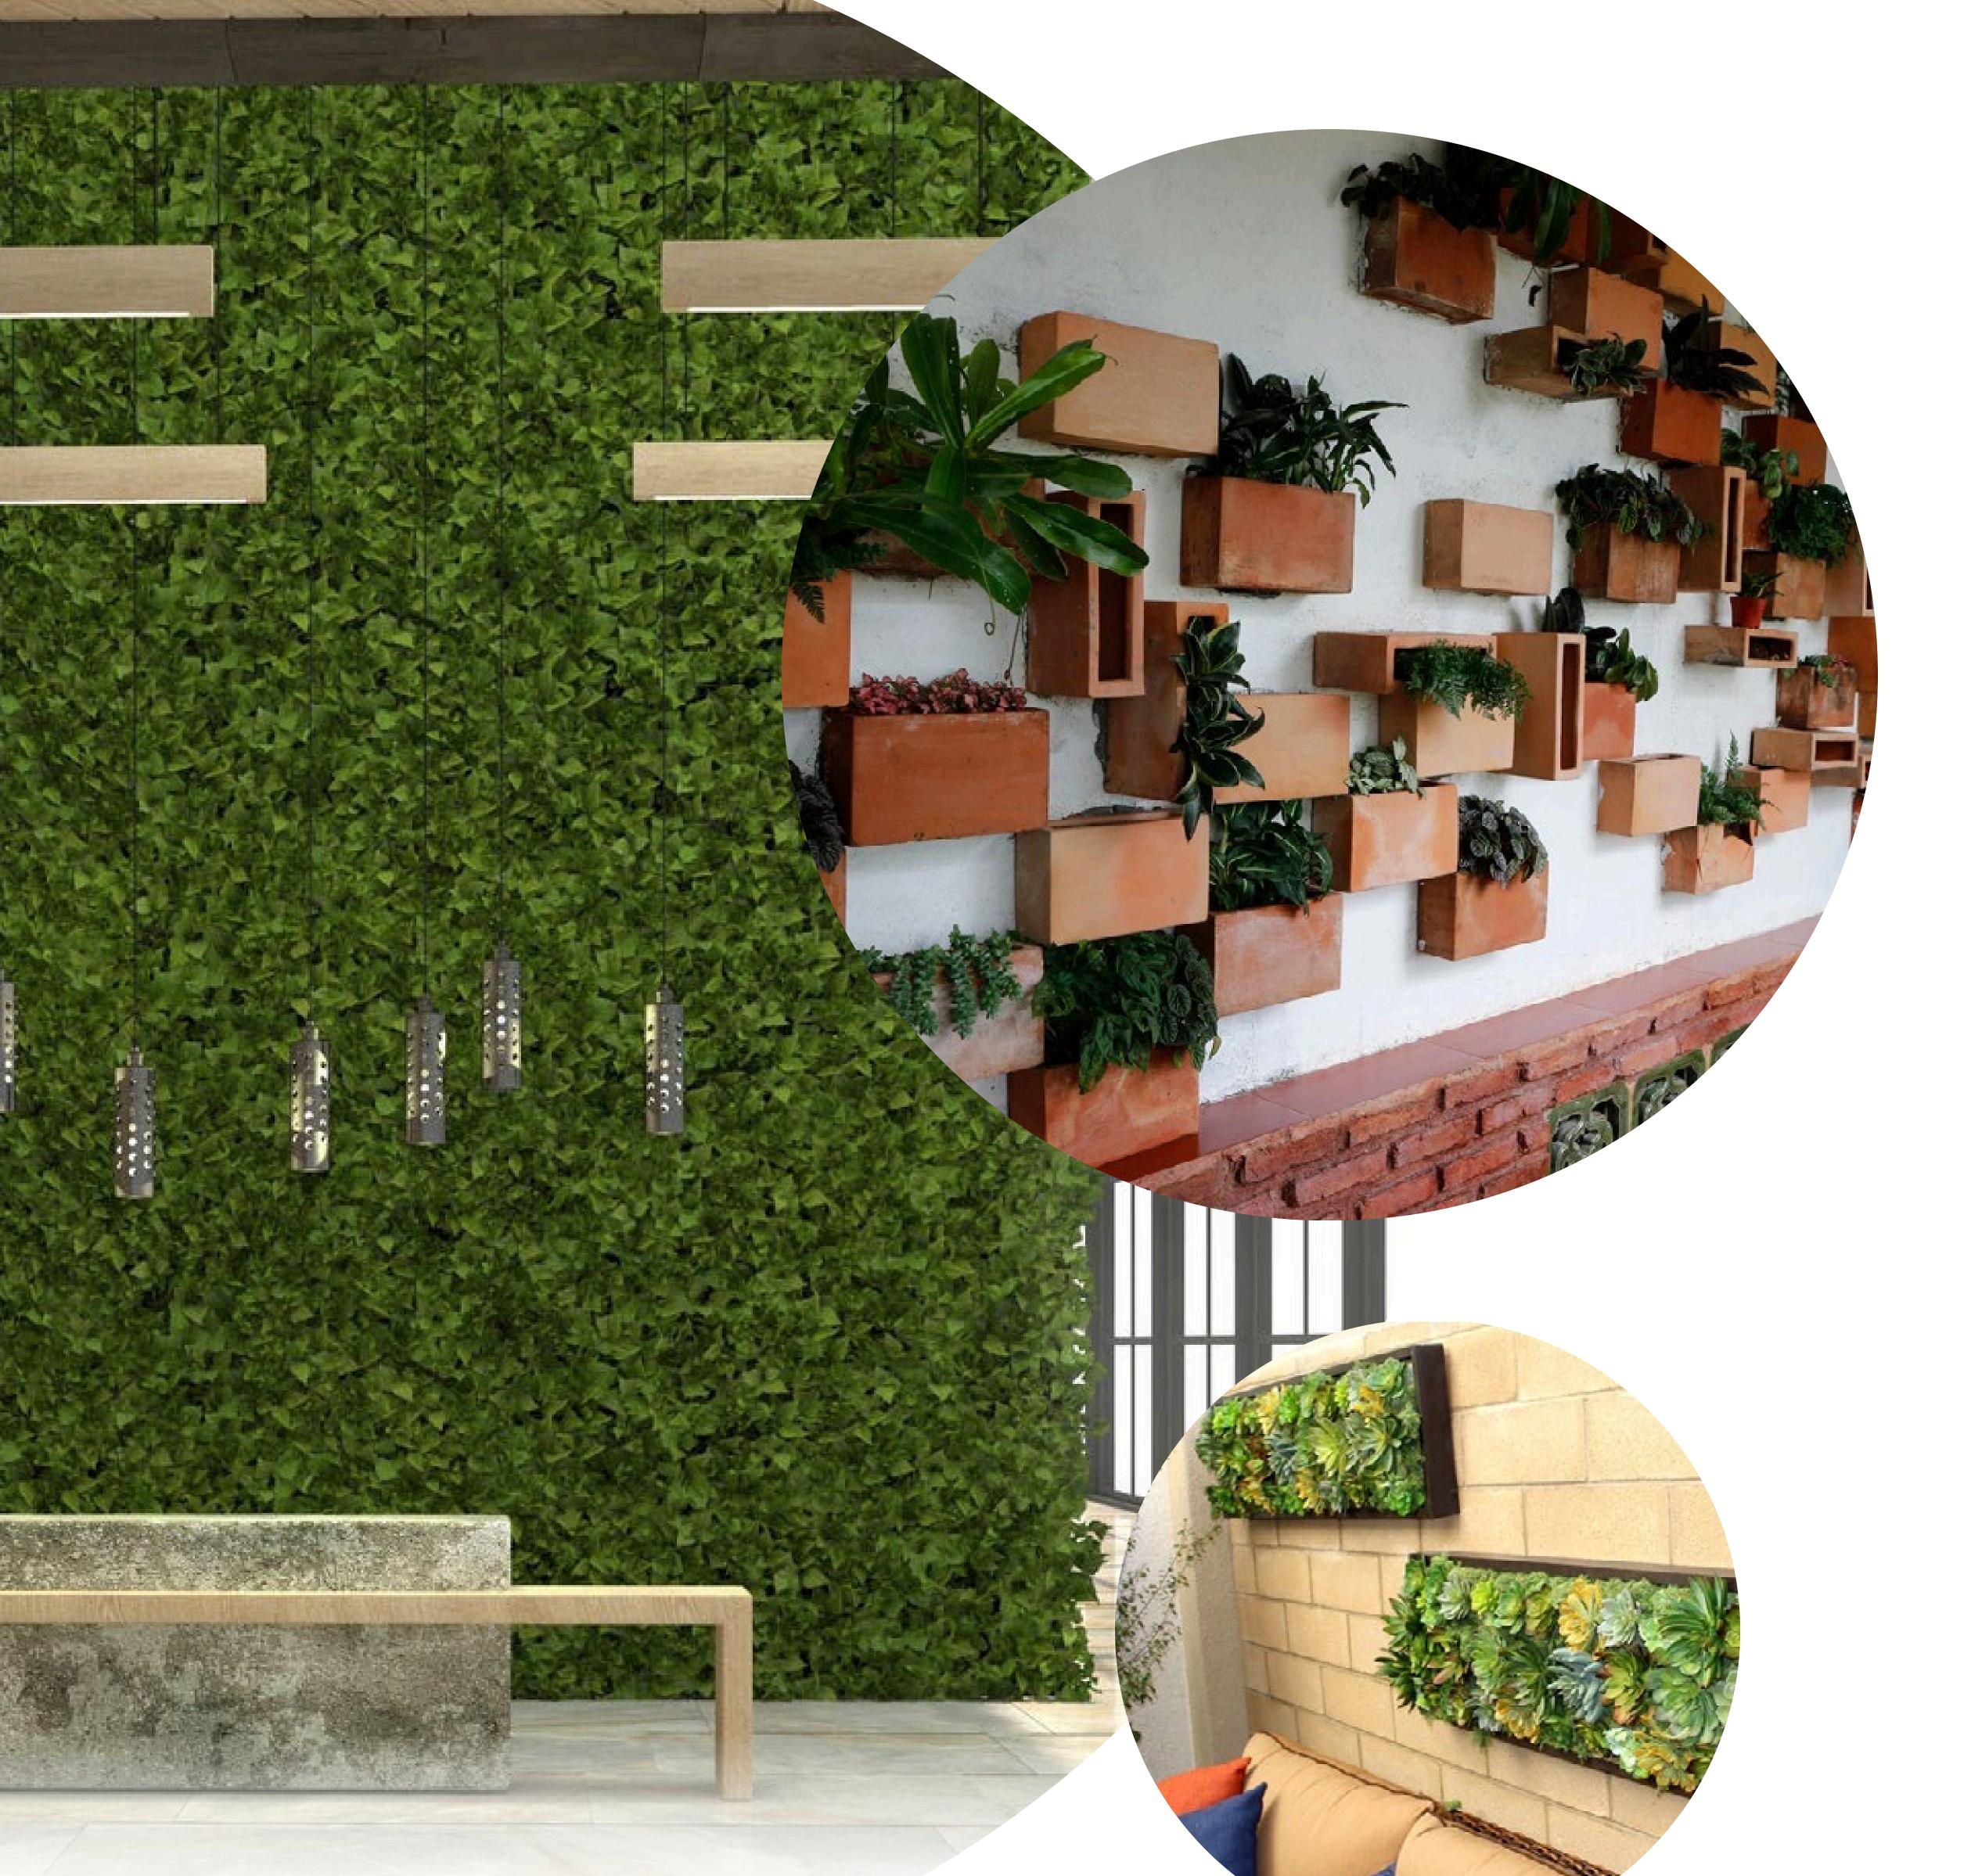

## FAUX LIVING ART

Faux Living Art brings the beauty of nature indoors. Unique combinations of plants and moss generate a lively atmosphere.

### FAUX LIVING ART

#### Boardroom Living Wall

Corridor Moss and Succulents

#### Multi-Story Moss Wall

Wall Art Ivy and Moss

Living Wall Art

#### Office Moss Wall Panels