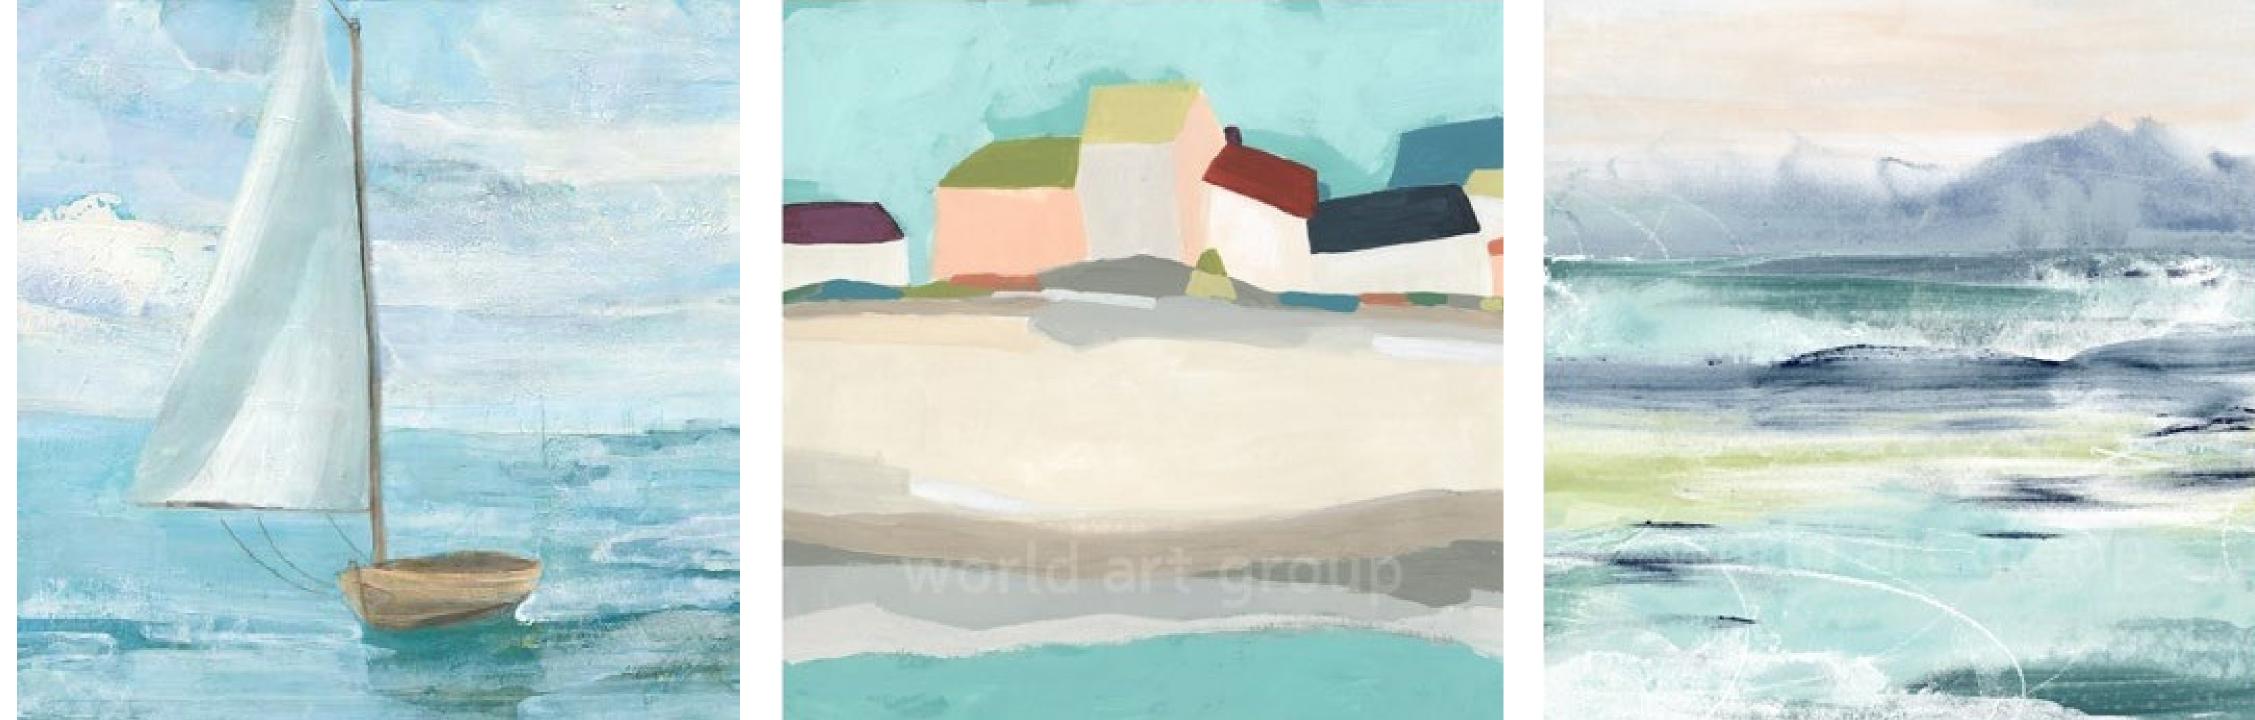

## COASTAL Seascapes, boats, and sandy beaches bring the tranquility of the ocean to any environment.

As we think of waves reliably landing on the shore, Coastal Art provides a refreshing calm.