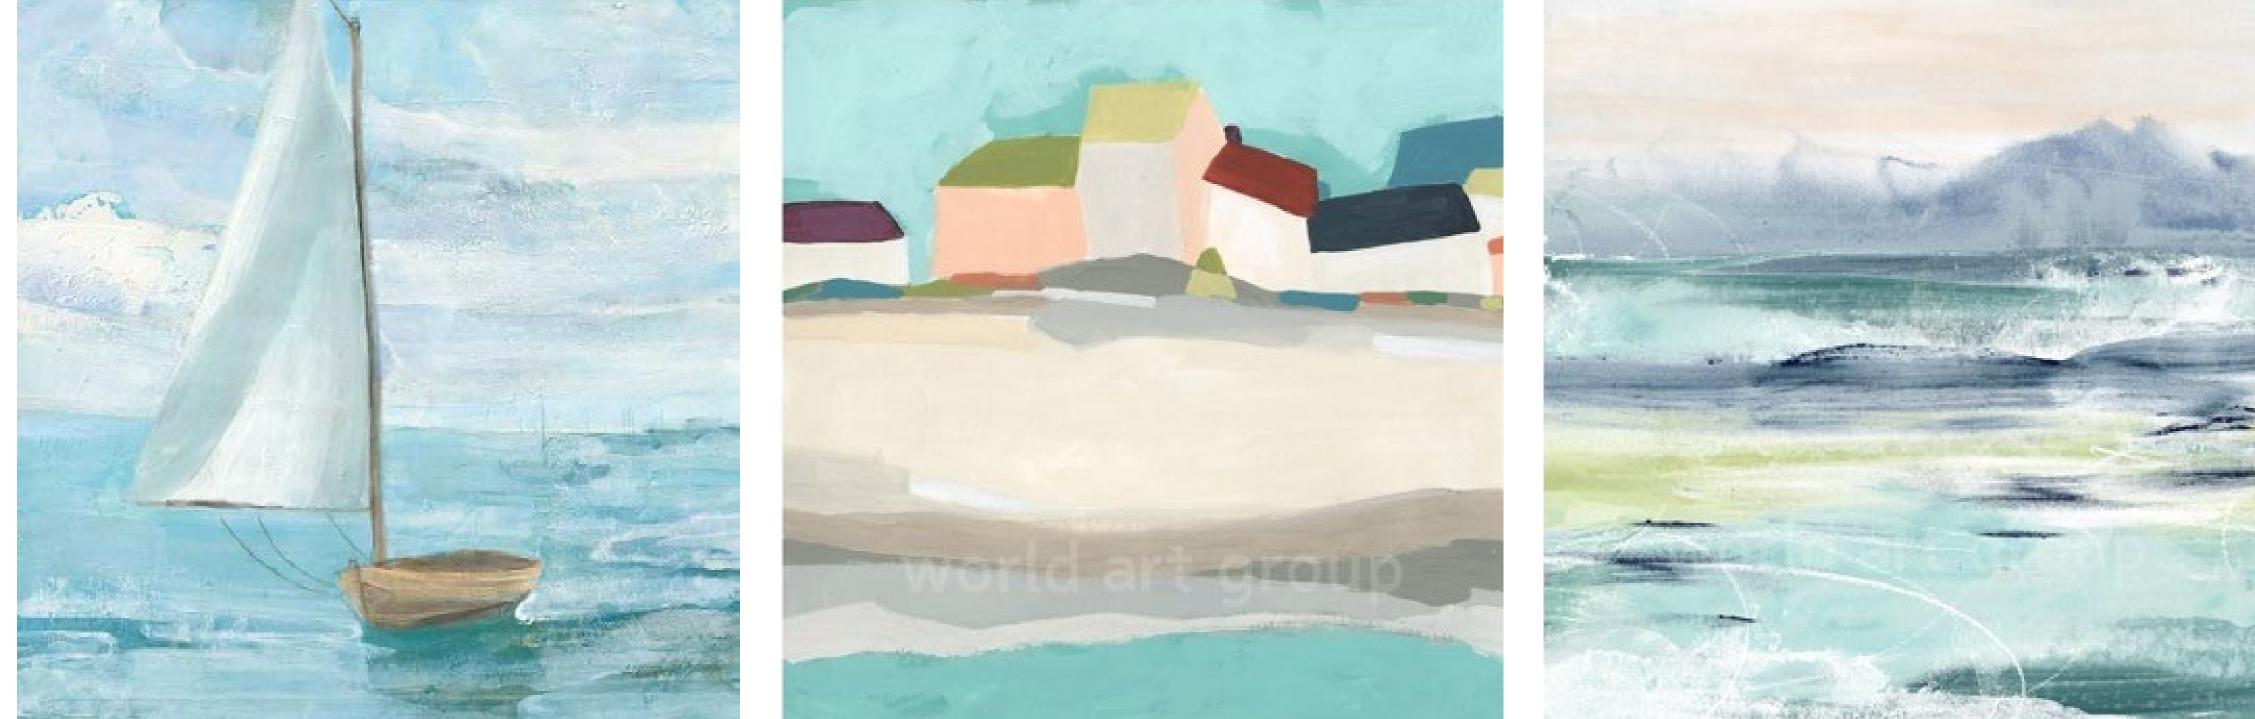

## COASTAL Seascapes, boats, and sandy beaches bring the tranquility of the ocean to any environment.

As we think of waves reliably landing on the shore, Coastal Art provides a refreshing calm.