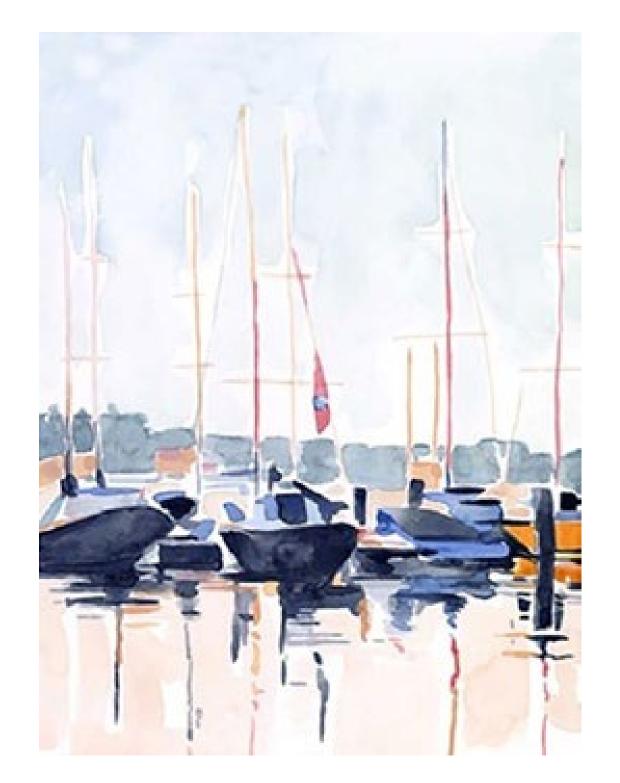

## COASTAL Seascapes, boats, and sandy beaches bring the tranquility of the ocean to any environment.

As we think of waves reliably landing on the shore, Coastal Art provides a refreshing calm.