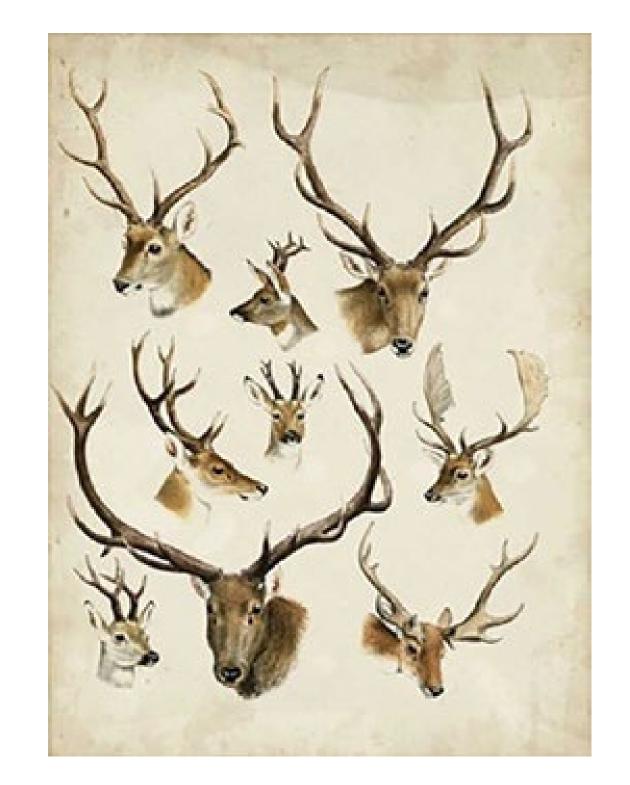

#### Cl\_Inked FLoral

Our animal companions are a nurturing reminder that life itself is a wonderful gift. Animate the unique personality of your regional ecosystem with a quirky school of fish, curious calf, or a powerful stag.