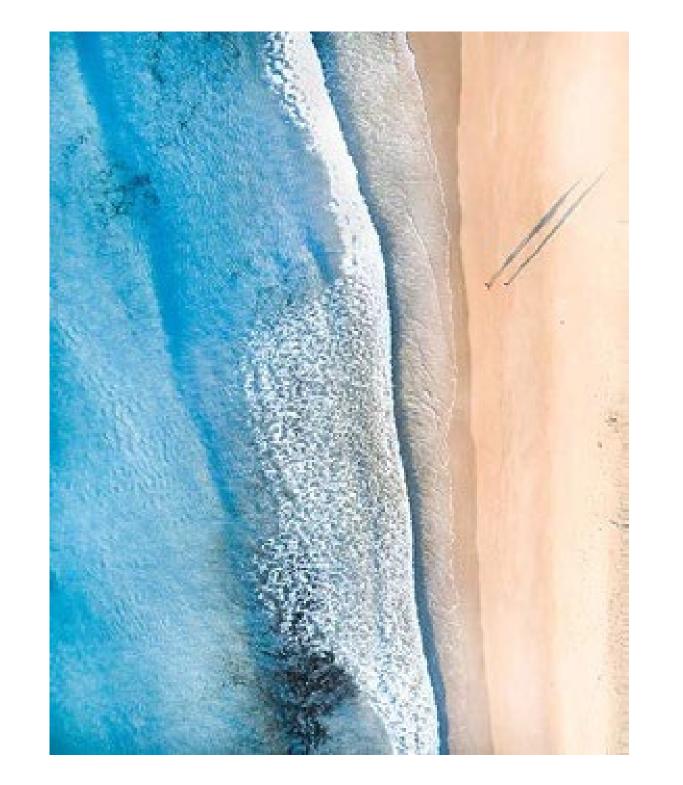

## COASTAL Seascapes, boats, and sandy beaches bring the tranquility of the ocean to any environment.

As we think of waves reliably landing on the shore, Coastal Art provides a refreshing calm.