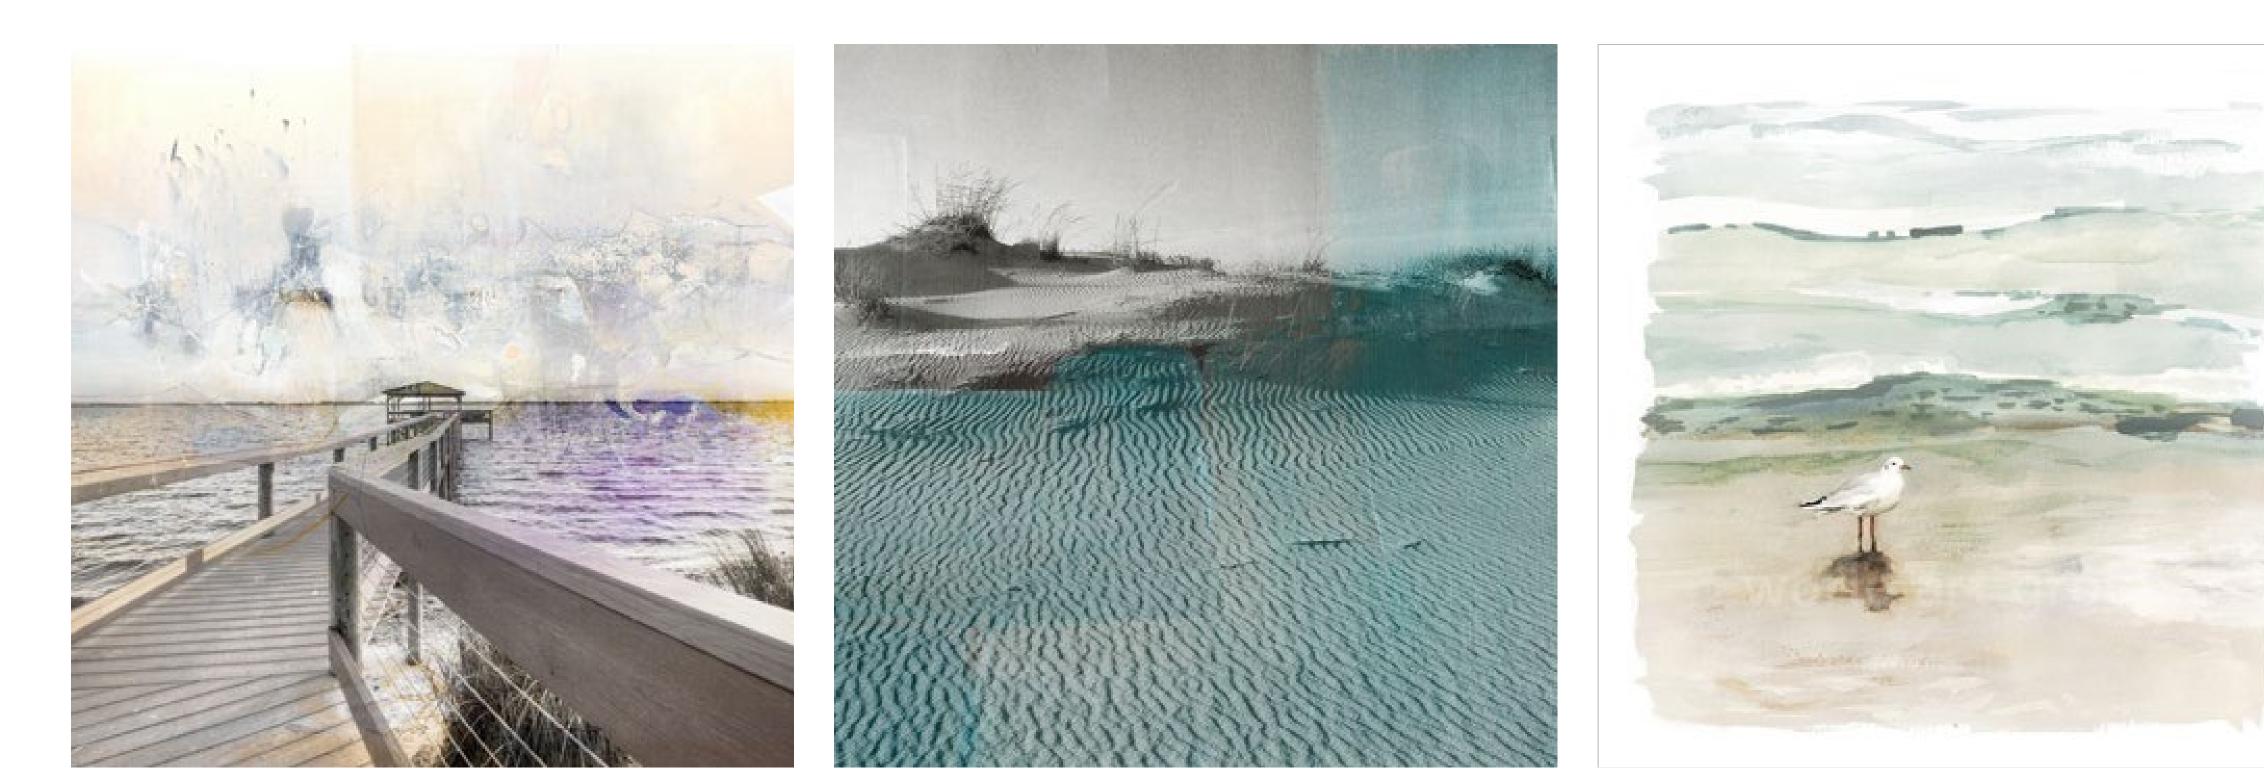

## COASTAL Seascapes, boats, and sandy beaches bring the tranquility of the ocean to any environment.

As we think of waves reliably landing on the shore, Coastal Art provides a refreshing calm.