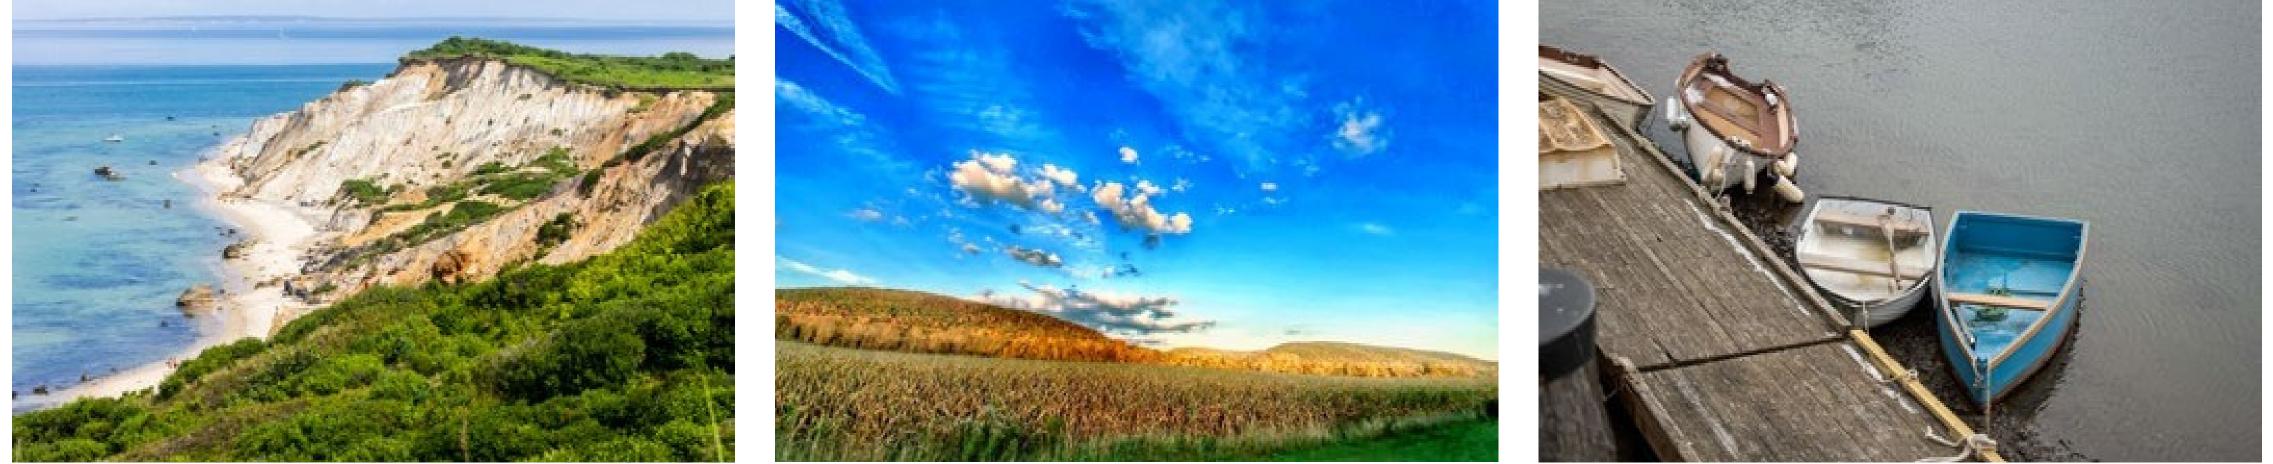

## COASTAL Seascapes, boats, and sandy beaches bring the tranquility of the ocean to any environment.

As we think of waves reliably landing on the shore, Coastal Art provides a refreshing calm.

## COASTAL

CI\_Triangulate the Pier

AGWG144467Z