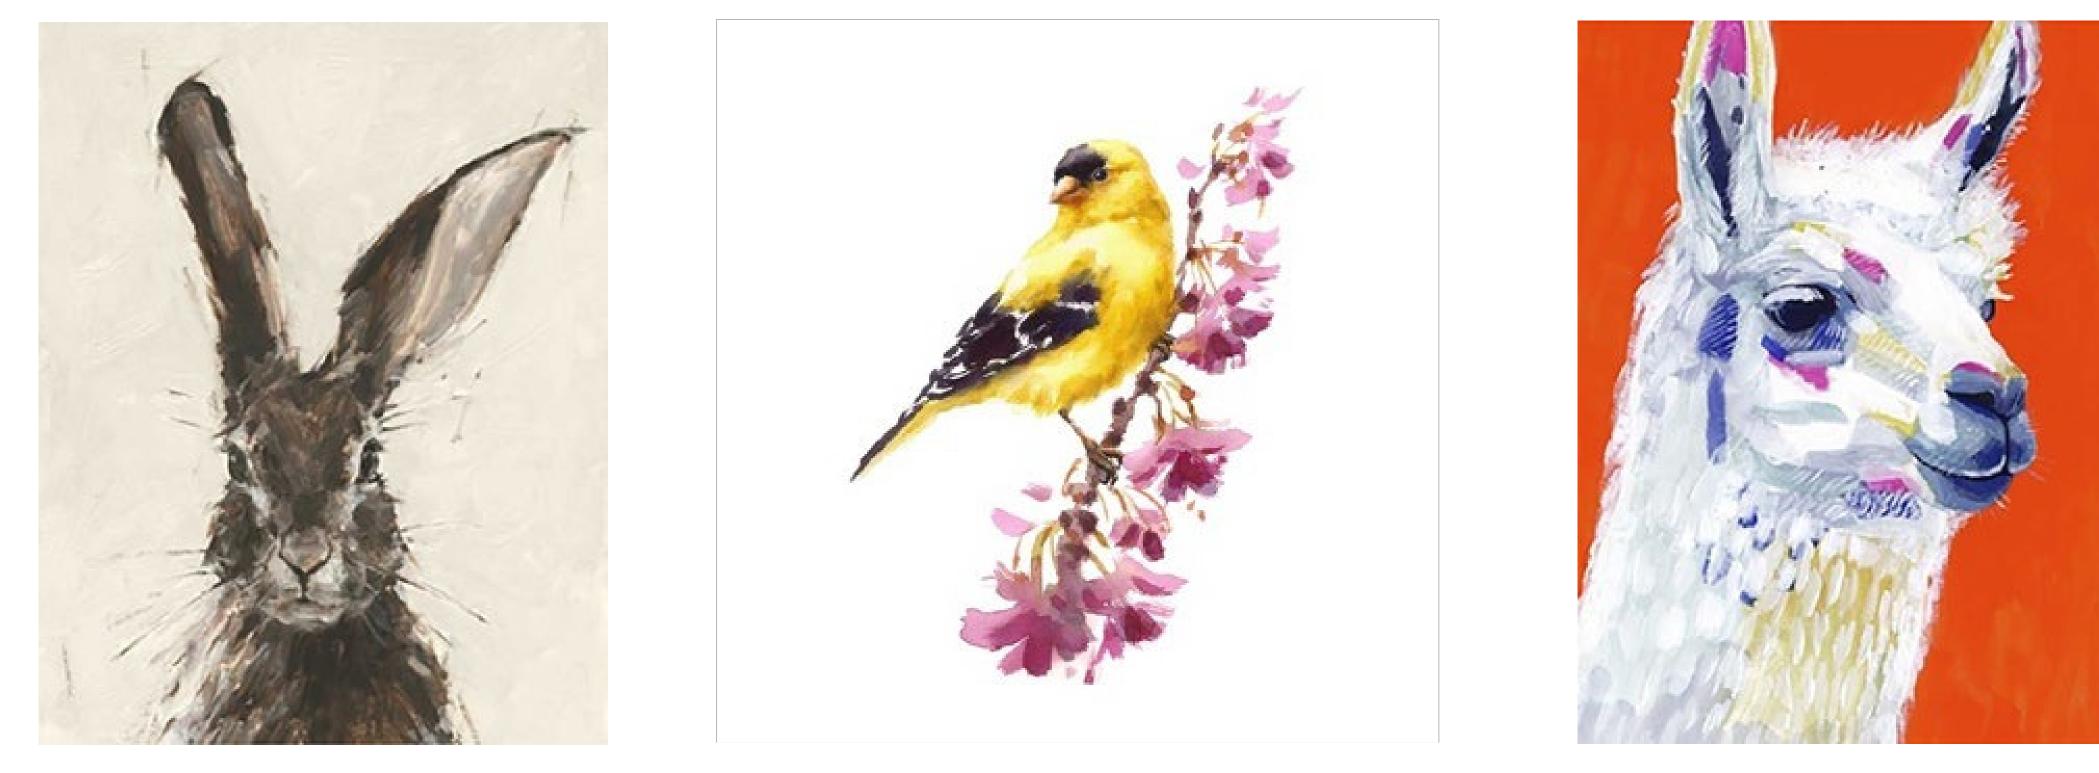

#### Cl\_Inked FLoral

Our animal companions are a nurturing reminder that life itself is a wonderful gift. Animate the unique personality of your regional ecosystem with a quirky school of fish, curious calf, or a powerful stag.