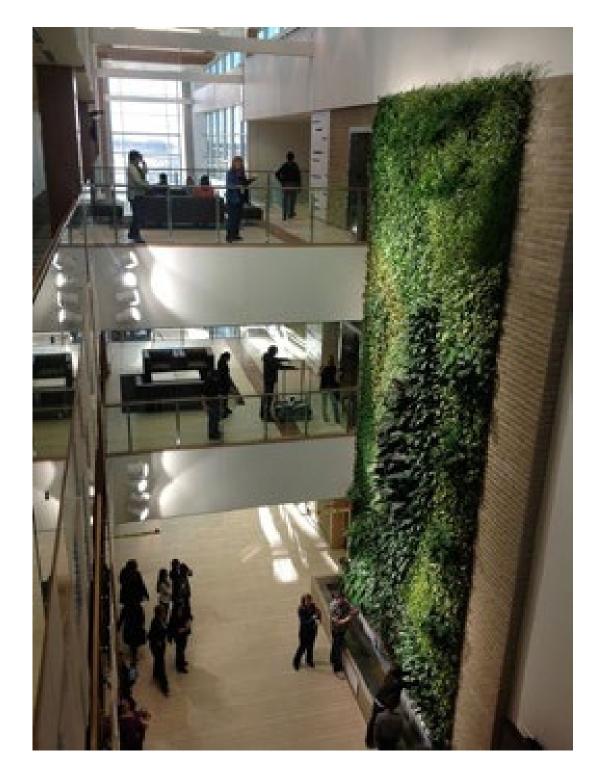

## FAUX LIVING ART

Faux Living Art brings the beauty of nature indoors. Unique combinations of plants and moss generate a lively atmosphere.

### FAUX LIVING ART

#### Multi-Story Moss Wall

Wall Art Ivy and Moss

Living Wall Art