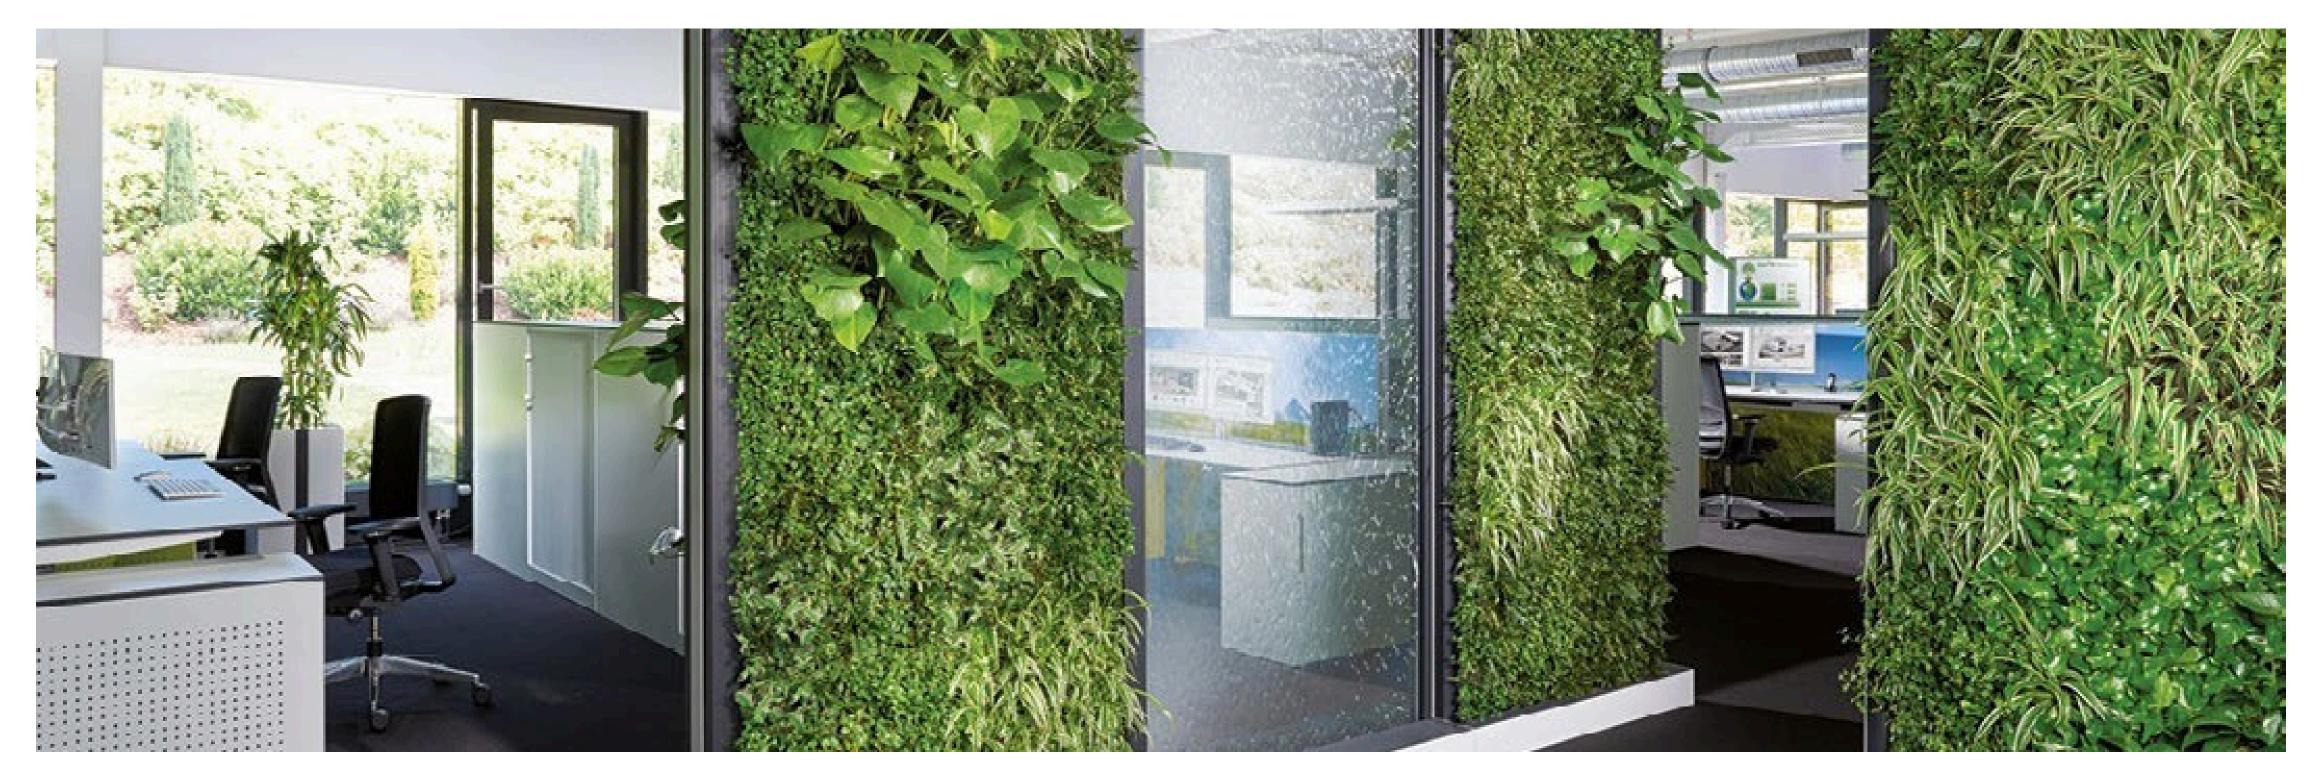

## FAUX LIVING ART

Faux Living Art brings the beauty of nature indoors. Unique combinations of plants and moss generate a lively atmosphere.

### FAUX LIVING ART